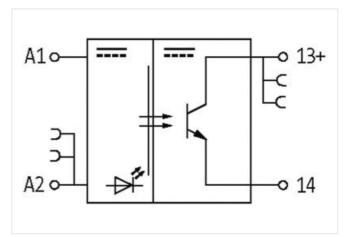

## MIRO TR 48VDC SK OPTO-COUPLER MODULE

IN: 56 VDC - OUT: 48 VDC / 0,5 A

Transistor 0.5 A 48 V DC Screw terminals

stay connected

| ECLASS-11.1                            | 27371604                           |
|----------------------------------------|------------------------------------|
| ECLASS-12.0                            | 27371604                           |
| ETIM-5.0                               | EC001504                           |
| customs tariff number                  | 85414900                           |
| GTIN                                   | 4048879026901                      |
| Packaging unit                         | 1                                  |
|                                        |                                    |
| Electrical data   Input                |                                    |
| Input voltage OFF DC min.              | 0 V                                |
| Input voltage OFF DC max.              | 12 V                               |
| Input voltage DC min.                  | 18 V                               |
| Input voltage DC max.                  | 56 V                               |
| Current input DC                       | 6 mA                               |
| Electrical data   Output               |                                    |
| Switch off delay max.                  | 100 μs                             |
| Quiescent current OFF max.             | 0,01 mA                            |
| Switching frequency inductive max.     | 10 Hz                              |
| Switching frequency ohmic max.         | 1000 Hz                            |
| Voltage switching DC min.              | 5 V                                |
| Switching voltage DC max.              | 48 V                               |
| Switching current min.                 | 0,1 mA                             |
| Switching current max.                 | 0,5 A                              |
| Voltage drop DC max.                   | 1,2 V                              |
| Diagnostics                            |                                    |
| Status indication LED                  | yellow                             |
| Device protection   Electrical         |                                    |
| Rated insulation voltage               | 3750 V                             |
|                                        | 3730 V                             |
| Device protection   Media              |                                    |
| Flame resistance                       | flame retardant                    |
| Mechanical data   Material data        |                                    |
| Color housing                          | black                              |
| Material housing                       | Plastic                            |
| Mechanical data   Mounting data        |                                    |
| Mounting method                        | geschnappt                         |
| Suitable for mounting type             | mounting rail, (EN 60715)          |
| Height                                 | 78 mm                              |
| Width                                  | 6,2 mm                             |
| Depth                                  | 70 mm                              |
| Environmental characteristics   Climat | ic                                 |
| Operating temperature min.             | -20 °C                             |
| Operating temperature max.             | 60 °C                              |
| Connection type 4                      |                                    |
| Connection                             | Screw terminals SK                 |
| Family construction form               | terminal                           |
| Gender                                 | female                             |
| Color contact carrier                  | green                              |
| No. of poles                           | 1                                  |
| PIN 1                                  | 13 +                               |
|                                        |                                    |
| Connection                             | Screw terminals SK                 |
| Connection                             |                                    |
|                                        | Screw terminals SK terminal female |

| Color contact carrier    | green              |
|--------------------------|--------------------|
| No. of poles             | 1                  |
| PIN 1                    | 14                 |
| Connection               | Screw terminals SK |
| Family construction form | terminal           |
| Gender                   | female             |
| Color contact carrier    | green              |
| No. of poles             | 1                  |
| PIN 1                    | A 1                |
| Connection               | Screw terminals SK |
| Family construction form | terminal           |
| Gender                   | female             |
| Color contact carrier    | green              |
| No. of poles             | 1                  |
| PIN 1                    | A 2                |