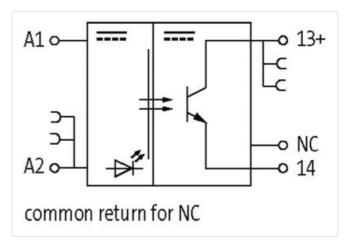

stay connected

| Gender                   | female             |
|--------------------------|--------------------|
| Color contact carrier    | green              |
| No. of poles             | 1                  |
| PIN 1                    | NC                 |
| Connection               | Screw terminals SK |
| Family construction form | terminal           |
| Gender                   | female             |
| Color contact carrier    | green              |
| No. of poles             | 1                  |
| PIN 1                    | 14                 |
| Connection               | Screw terminals SK |
| Family construction form | terminal           |
| Gender                   | female             |
| Color contact carrier    | green              |
| No. of poles             | 1                  |
| PIN 1                    | A 1                |
| Connection               | Screw terminals SK |
| Family construction form | terminal           |
| Gender                   | female             |
| Color contact carrier    | green              |
| No. of poles             | 1                  |
| PIN 1                    | A 2                |