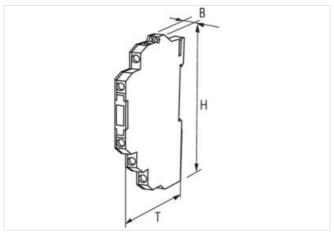

stay connected

| F01.400.40.4                             | 07074004                        |
|------------------------------------------|---------------------------------|
| ECLASS-10.1                              | 27371604                        |
| ECLASS-11.1                              | 27371604                        |
| ECLASS-12.0                              | 27371604                        |
| ETIM-5.0                                 | EC001504                        |
| customs tariff number                    | 85414900                        |
| GTIN                                     | 4048879026840                   |
| Packaging unit                           | 1                               |
| Electrical data   Input                  |                                 |
| Input voltage OFF DC min.                | 0 V                             |
| Input voltage OFF DC max.                | 5 V                             |
| Input voltage DC min.                    | 10 V                            |
| Input voltage DC max.                    | 53 V                            |
| Current input DC                         | 7 mA                            |
| Electrical data   Output                 |                                 |
| Overload resistant                       | yes                             |
| Switch off delay max.                    | 10 ms                           |
| Switch on delay max.                     | 5 ms                            |
| Quiescent current OFF max.               | 0,1 mA                          |
| Switching frequency max.                 | 10 Hz                           |
| Voltage switching DC min.                | 5 V                             |
| Switching voltage DC max.                | 48 V                            |
| Switching current min.                   | 1 mA                            |
| Switching current max.                   | 2 A                             |
| Voltage drop DC max.                     | 0,35 V                          |
| Diagnostics                              |                                 |
| Status indication LED                    | yellow                          |
| Device protection   Electrical           |                                 |
| Rated surge voltage                      | 2,5 kV                          |
| Device protection   Media                |                                 |
| Flame resistance                         | flame retardant                 |
| Mechanical data   Material data          |                                 |
| Color housing                            | black                           |
| Material housing                         | Plastic                         |
| Mechanical data   Mounting data          |                                 |
|                                          | googhpant                       |
| Mounting method                          | geschnappt                      |
| Suitable for mounting type               | mounting rail, (EN 60715) 91 mm |
| Height Width                             | 91 mm<br>6,2 mm                 |
| Depth                                    | 71 mm                           |
| Environmental characteristics   Climatic |                                 |
|                                          |                                 |
| Operating temperature min.               | -20 °C                          |
| Operating temperature max.               | 60 °C                           |
| Connection type 5                        |                                 |
| Connection                               | Screw terminals SK              |
| Family construction form                 | terminal                        |
| Gender                                   | female                          |
| Color contact carrier                    | green                           |
| No. of poles                             | 1                               |
| PIN 1                                    | 13 +                            |
| Connection                               | Screw terminals SK              |
| Family construction form                 | terminal                        |