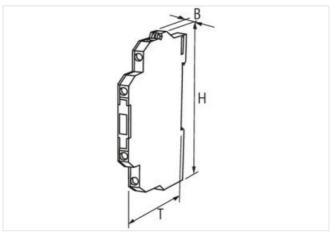

stay connected

| ECLASS-11.1                                | 27371604                             |
|--------------------------------------------|--------------------------------------|
| ECLASS-11.1<br>ECLASS-12.0                 | 27371604                             |
| ETIM-5.0                                   | EC001504                             |
| customs tariff number                      | 85414900                             |
| GTIN                                       | 4048879026734                        |
| Packaging unit                             | 1                                    |
|                                            | 1                                    |
| Electrical data   Input                    |                                      |
| Input voltage OFF DC min.                  | 0 V                                  |
| Input voltage OFF DC max.                  | 3 V                                  |
| Input voltage DC                           | 24 V                                 |
| Input voltage DC min.                      | 12 V                                 |
| Input voltage DC max.                      | 53 V                                 |
| Current input DC                           | 8,3 mA                               |
| Electrical data   Output                   |                                      |
| Switch off delay max.                      | 10 ms                                |
| Switch on delay max.                       | 10 ms                                |
| Quiescent current OFF max.                 | 1 mA                                 |
| Additional condition switching frequency   | depending on wiring                  |
| Switching frequency max.                   | 2 Hz                                 |
| Voltage switching AC min.                  | 12 V                                 |
| Switching voltage AC max.                  | 250 V                                |
| Switching current min.                     | 10 mA                                |
| Switching current max.                     | 1 A                                  |
| Voltage drop AC max.                       | 1,5 V                                |
| Diagnostics                                |                                      |
| Status indication LED                      | yellow                               |
| Device protection   Electrical             |                                      |
| Rated surge voltage                        | 2,5 kV                               |
| Device protection   Media                  |                                      |
| Flame resistance                           | flame retardant                      |
| Mechanical data   Material data            |                                      |
| Color housing                              | black                                |
| Material housing                           | Plastic                              |
| Mechanical data   Mounting data            |                                      |
|                                            |                                      |
| Mounting method Suitable for mounting type | geschnappt mounting rail, (EN 60715) |
| Height                                     | mounting rail, (EN 60715) 78 mm      |
| Width                                      | 78 mm<br>6,2 mm                      |
| Depth                                      | 70 mm                                |
| Environmental characteristics   Climatic   |                                      |
|                                            |                                      |
| Operating temperature min.                 | 0 °C                                 |
| Operating temperature max.                 | 60 °C                                |
| Connection type 4                          |                                      |
| Connection                                 | Screw terminals SK                   |
| Family construction form                   | terminal                             |
| Gender                                     | female                               |
| Color contact carrier                      | black                                |
| No. of poles                               | 1                                    |
| PIN 1                                      | 13                                   |
| Connection                                 | Screw terminals SK                   |
| Family construction form                   | terminal                             |