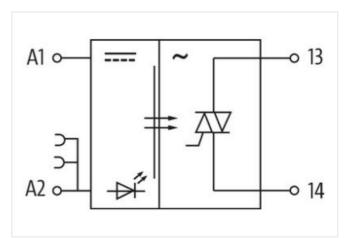

## MIRO 6.2 24VDC-250VAC/1A OPTO-COUPLER MODULE

IN: 53 VDC - OUT: 250 VAC / 1 A

Triac 1 A 53 V DC Screw terminals

stay connected

| ECLASS-11.1                                | 27371604                             |
|--------------------------------------------|--------------------------------------|
| ECLASS-11.1<br>ECLASS-12.0                 | 27371604                             |
| ETIM-5.0                                   | EC001504                             |
| customs tariff number                      | 85414900                             |
| GTIN                                       | 4048879026734                        |
| Packaging unit                             | 1                                    |
|                                            | 1                                    |
| Electrical data   Input                    |                                      |
| Input voltage OFF DC min.                  | 0 V                                  |
| Input voltage OFF DC max.                  | 3 V                                  |
| Input voltage DC                           | 24 V                                 |
| Input voltage DC min.                      | 12 V                                 |
| Input voltage DC max.                      | 53 V                                 |
| Current input DC                           | 8,3 mA                               |
| Electrical data   Output                   |                                      |
| Switch off delay max.                      | 10 ms                                |
| Switch on delay max.                       | 10 ms                                |
| Quiescent current OFF max.                 | 1 mA                                 |
| Additional condition switching frequency   | depending on wiring                  |
| Switching frequency max.                   | 2 Hz                                 |
| Voltage switching AC min.                  | 12 V                                 |
| Switching voltage AC max.                  | 250 V                                |
| Switching current min.                     | 10 mA                                |
| Switching current max.                     | 1 A                                  |
| Voltage drop AC max.                       | 1,5 V                                |
| Diagnostics                                |                                      |
| Status indication LED                      | yellow                               |
| Device protection   Electrical             |                                      |
| Rated surge voltage                        | 2,5 kV                               |
| Device protection   Media                  |                                      |
| Flame resistance                           | flame retardant                      |
| Mechanical data   Material data            |                                      |
| Color housing                              | black                                |
| Material housing                           | Plastic                              |
| Mechanical data   Mounting data            |                                      |
|                                            |                                      |
| Mounting method Suitable for mounting type | geschnappt mounting rail, (EN 60715) |
| Height                                     | mounting rail, (EN 60715) 78 mm      |
| Width                                      | 78 mm<br>6,2 mm                      |
| Depth                                      | 70 mm                                |
| Environmental characteristics   Climatic   |                                      |
|                                            |                                      |
| Operating temperature min.                 | 0 °C                                 |
| Operating temperature max.                 | 60 °C                                |
| Connection type 4                          |                                      |
| Connection                                 | Screw terminals SK                   |
| Family construction form                   | terminal                             |
| Gender                                     | female                               |
| Color contact carrier                      | black                                |
| No. of poles                               | 1                                    |
| PIN 1                                      | 13                                   |
| Connection                                 | Screw terminals SK                   |
| Family construction form                   | terminal                             |

| Gender                   | female             |
|--------------------------|--------------------|
| Color contact carrier    | black              |
| No. of poles             | 1                  |
| PIN 1                    | 14                 |
| Connection               | Screw terminals SK |
| Family construction form | terminal           |
| Gender                   | female             |
| Color contact carrier    | black              |
| No. of poles             | 1                  |
| PIN 1                    | A 1                |
| Connection               | Screw terminals SK |
| Family construction form | terminal           |
| Gender                   | female             |
| Color contact carrier    | black              |
| No. of poles             | 1                  |
| PIN 1                    | A 2                |