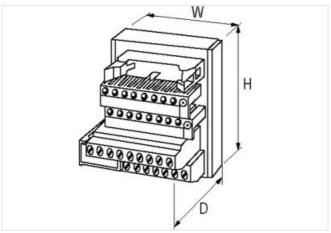

stay connected

| ECLASS-10.1                              | 27141120                  |
|------------------------------------------|---------------------------|
| ECLASS-11.1                              | 27141120                  |
| ECLASS-12.0                              | 27141120                  |
| ETIM-5.0                                 | EC001283                  |
| customs tariff number                    | 85366990                  |
| GTIN                                     | 4048879026611             |
| Packaging unit                           | 1                         |
| Electrical data   Supply                 |                           |
| Operating voltage AC                     | 24 V                      |
| Operating current max.                   | 1 A                       |
| Diagnostics                              |                           |
| Status indication LED                    | red                       |
| Device protection   Electrical           |                           |
| Overvoltage category (EN 60664-1)        | II                        |
| Mechanical data   Mounting data          |                           |
| Mounting method                          | geschnappt                |
| Suitable for mounting type               | mounting rail, (EN 60715) |
| Height                                   | 63 mm                     |
| Width                                    | 50 mm                     |
| Depth                                    | 48 mm                     |
| Environmental characteristics   Climatic |                           |
| Operating temperature min.               | -20 °C                    |
| Operating temperature max.               | 70 °C                     |