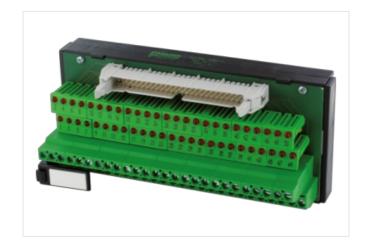

## Illustration

Product may differ from Image

| Commercial data |          |  |
|-----------------|----------|--|
| ECLASS-6.0      | 27141120 |  |
| ECLASS-6.1      | 27141120 |  |
| ECLASS-7.0      | 27141120 |  |
| ECLASS-8.0      | 27141120 |  |
| ECLASS-9.0      | 27141120 |  |