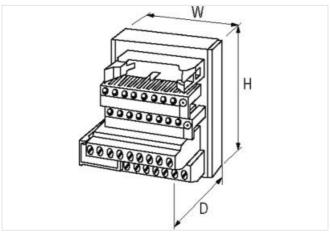

stay connected

| ECLASS-10.1                              | 27141120                  |
|------------------------------------------|---------------------------|
| ECLASS-11.1                              | 27141120                  |
| ECLASS-12.0                              | 27141120                  |
| ETIM-5.0                                 | EC001283                  |
| customs tariff number                    | 85366990                  |
| GTIN                                     | 4048879026604             |
| Packaging unit                           | 1                         |
| Electrical data   Supply                 |                           |
| Operating voltage AC                     | 24 V                      |
| Operating current max.                   | 1 A                       |
| Diagnostics                              |                           |
| Status indication LED                    | red                       |
| Device protection   Electrical           |                           |
| Overvoltage category (EN 60664-1)        | II                        |
| Mechanical data   Mounting data          |                           |
| Mounting method                          | geschnappt                |
| Suitable for mounting type               | mounting rail, (EN 60715) |
| Height                                   | 63 mm                     |
| Width                                    | 75 mm                     |
| Depth                                    | 48 mm                     |
| Environmental characteristics   Climatic |                           |
| Operating temperature min.               | -20 °C                    |
| Operating temperature max.               | 70 °C                     |