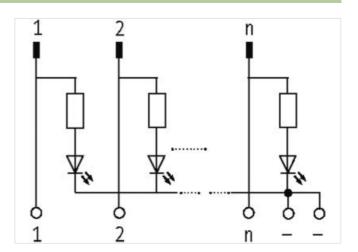

## **UFL 20 L PLUG FOR SIGNAL TRANSFER**

24 VDC / 1 A - male with LED

Ribbon cable connector + LED

20-pole

Via the combined fixing mechanism, connectors with or without strain relief can be connected.

for plugs with or without strain relief (DIN 41651); for plugs with strain relief, it may be necessary to remove the bottom hook