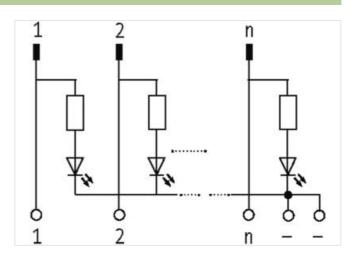

## **UFL 26 L PLUG FOR SIGNAL TRANSFER**

24 VDC / 1 A - male with LED

Ribbon cable connector + LED

26-pole

Via the combined fixing mechanism, connectors with or without strain relief can be connected.

for plugs with or without strain relief (DIN 41651); for plugs with strain relief, it may be necessary to remove the bottom hook