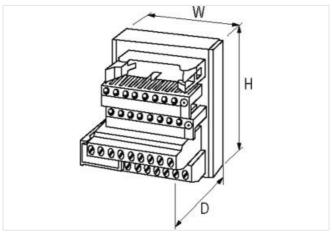

| stav | connected |
|------|-----------|
|      |           |

| ECLASS-10.1                              | 27141120                  |
|------------------------------------------|---------------------------|
| ECLASS-11.1                              | 27141120                  |
| ECLASS-12.0                              | 27141120                  |
| ETIM-5.0                                 | EC001283                  |
| customs tariff number                    | 85366990                  |
| GTIN                                     | 4048879026598             |
| Packaging unit                           | 1                         |
| Electrical data   Supply                 |                           |
| Operating voltage AC                     | 24 V                      |
| Operating current max.                   | 1 A                       |
| Diagnostics                              |                           |
| Status indication LED                    | red                       |
| Device protection   Electrical           |                           |
| Overvoltage category (EN 60664-1)        | II .                      |
| Mechanical data   Mounting data          |                           |
| Mounting method                          | geschnappt                |
| Suitable for mounting type               | mounting rail, (EN 60715) |
| Height                                   | 63 mm                     |
| Width                                    | 75 mm                     |
| Depth                                    | 48 mm                     |
| Environmental characteristics   Climatic |                           |
| Operating temperature min.               | -20 °C                    |
| Operating temperature max.               | 70 °C                     |