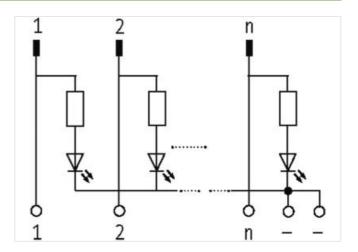

## **UFL 34 L PLUG FOR SIGNAL TRANSFER**

24 VDC / 1 A - male with LED

Ribbon cable connector + LED

34-pole

Via the combined fixing mechanism, connectors with or without strain relief can be connected.

for plugs with or without strain relief (DIN 41651); for plugs with strain relief, it may be necessary to remove the bottom hook