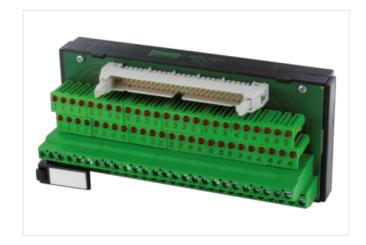

## **UFL 34 L PLUG FOR SIGNAL TRANSFER**

24 VDC / 1 A - male with LED

Ribbon cable connector + LED

34-pole

Via the combined fixing mechanism, connectors with or without strain relief can be connected.

for plugs with or without strain relief (DIN 41651); for plugs with strain relief, it may be necessary to remove the bottom hook

## Illustration

Product may differ from Image

| Commercial data |          |  |
|-----------------|----------|--|
| ECLASS-6.0      | 27141120 |  |
| ECLASS-6.1      | 27141120 |  |
| ECLASS-7.0      | 27141120 |  |
| ECLASS-8.0      | 27141120 |  |
| ECLASS-9.0      | 27141120 |  |