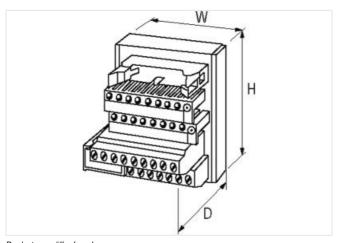

| ECLASS-10.1                              | 27141120                  |  |
|------------------------------------------|---------------------------|--|
| ECLASS-11.1                              | 27141120                  |  |
| ECLASS-12.0                              | 27141120                  |  |
| ETIM-5.0                                 | EC001283                  |  |
| customs tariff number                    | 85366990                  |  |
| GTIN                                     | 4048879026581             |  |
| Packaging unit                           | 1                         |  |
| Electrical data   Supply                 |                           |  |
| Operating voltage AC                     | 24 V                      |  |
| Operating current max.                   | 1 A                       |  |
| Diagnostics                              |                           |  |
| Status indication LED                    | red                       |  |
| Device protection   Electrical           |                           |  |
| Overvoltage category (EN 60664-1)        | II                        |  |
| Mechanical data   Mounting data          |                           |  |
| Mounting method                          | geschnappt                |  |
| Suitable for mounting type               | mounting rail, (EN 60715) |  |
| Height                                   | 63 mm                     |  |
| Width                                    | 95 mm                     |  |
| Depth                                    | 48 mm                     |  |
| Environmental characteristics   Climatic |                           |  |
| Operating temperature min.               | -20 °C                    |  |
| Operating temperature max.               | 70 °C                     |  |