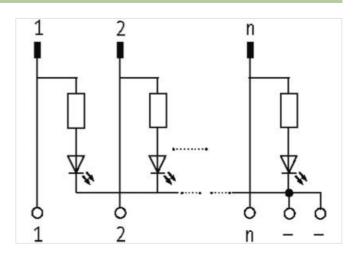

## **UFL 50 L PLUG FOR SIGNAL TRANSFER**

24 VDC / 1 A - male with LED

Ribbon cable connector + LED

50-pole

Via the combined fixing mechanism, connectors with or without strain relief can be connected.

for plugs with or without strain relief (DIN 41651); for plugs with strain relief, it may be necessary to remove the bottom hook

stay connected

| ECLASS-10.1                              | 27141120                  |
|------------------------------------------|---------------------------|
| ECLASS-11.1                              | 27141120                  |
| ECLASS-12.0                              | 27141120                  |
| ETIM-5.0                                 | EC001283                  |
| customs tariff number                    | 85366990                  |
| GTIN                                     | 4048879026567             |
| Packaging unit                           | 1                         |
| Electrical data   Supply                 |                           |
| Operating voltage AC                     | 24 V                      |
| Operating current max.                   | 1 A                       |
| Diagnostics                              |                           |
| Status indication LED                    | red                       |
| Device protection   Electrical           |                           |
| Overvoltage category (EN 60664-1)        | II                        |
| Mechanical data   Mounting data          |                           |
| Mounting method                          | geschnappt                |
| Suitable for mounting type               | mounting rail, (EN 60715) |
| Height                                   | 63 mm                     |
| Width                                    | 140 mm                    |
| Depth                                    | 48 mm                     |
| Environmental characteristics   Climatic |                           |
| Operating temperature min.               | -20 °C                    |
| Operating temperature max.               | 70 °C                     |