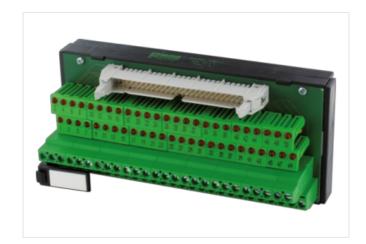

## **UFL 50 L PLUG FOR SIGNAL TRANSFER**

24 VDC / 1 A - male with LED

Ribbon cable connector + LED

50-pole

Via the combined fixing mechanism, connectors with or without strain relief can be connected.

for plugs with or without strain relief (DIN 41651); for plugs with strain relief, it may be necessary to remove the bottom hook

## Illustration

Product may differ from Image

| Commercial data |          |  |
|-----------------|----------|--|
| ECLASS-6.0      | 27141120 |  |
| ECLASS-6.1      | 27141120 |  |
| ECLASS-7.0      | 27141120 |  |
| ECLASS-8.0      | 27141120 |  |
| ECLASS-9.0      | 27141120 |  |