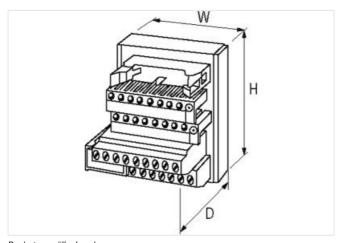

stay connected

| ECLASS-10.1                              | 27141120                  |
|------------------------------------------|---------------------------|
| ECLASS-11.1                              | 27141120                  |
| ECLASS-12.0                              | 27141120                  |
| ETIM-5.0                                 | EC001283                  |
| customs tariff number                    | 85366990                  |
| GTIN                                     | 4048879026567             |
| Packaging unit                           | 1                         |
| Electrical data   Supply                 |                           |
| Operating voltage AC                     | 24 V                      |
| Operating current max.                   | 1 A                       |
| Diagnostics                              |                           |
| Status indication LED                    | red                       |
| Device protection   Electrical           |                           |
| Overvoltage category (EN 60664-1)        | II                        |
| Mechanical data   Mounting data          |                           |
| Mounting method                          | geschnappt                |
| Suitable for mounting type               | mounting rail, (EN 60715) |
| Height                                   | 63 mm                     |
| Width                                    | 140 mm                    |
| Depth                                    | 48 mm                     |
| Environmental characteristics   Climatic |                           |
| Operating temperature min.               | -20 °C                    |
| Operating temperature max.               | 70 °C                     |