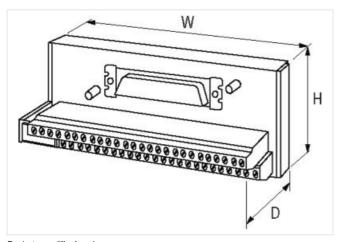

stay connected

| ECLASS-11.1                              | 27141152                                       |  |
|------------------------------------------|------------------------------------------------|--|
| ECLASS-12.0                              | 27141152                                       |  |
| ETIM-5.0                                 | EC001283                                       |  |
| customs tariff number                    | 85366990                                       |  |
| GTIN                                     | 4048879026536                                  |  |
| Packaging unit                           | 1                                              |  |
| Electrical data   Supply                 |                                                |  |
| Operating voltage AC                     | 125 V                                          |  |
| Operating voltage DC                     | 150 V                                          |  |
| Operating current max.                   | 2 A                                            |  |
| Device protection   Electrical           |                                                |  |
| Overvoltage category (EN 60664-1)        | II                                             |  |
| Mechanical data   Mounting data          |                                                |  |
| Mounting method                          | geschnappt                                     |  |
| Suitable for mounting type               | mounting rail, (EN 60715)                      |  |
| Height                                   | 63 mm                                          |  |
| Width                                    | 75 mm                                          |  |
| Depth                                    | 48 mm                                          |  |
| Looking techniques                       | Standard UNC 4-40 screw thread bolt (EN 60807) |  |
| Environmental characteristics   Climatic |                                                |  |
| Operating temperature min.               | -20 °C                                         |  |
| Operating temperature max.               | 70 °C                                          |  |