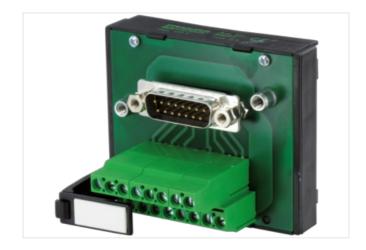

## SV-SUB D 15ST.-KL FOR SIGNAL TRANSFER

125 VAC/DC / 2 A

Male connector 15-pole Screw terminals

## Illustration

Product may differ from Image

| Commercial data |          |  |
|-----------------|----------|--|
| ECLASS-6.0      | 27143424 |  |
| ECLASS-6.1      | 27260708 |  |
| ECLASS-7.0      | 27141152 |  |
| ECLASS-8.0      | 27141152 |  |
| ECLASS-9.0      | 27141152 |  |
| ECLASS-10.1     | 27141152 |  |
| -               |          |  |