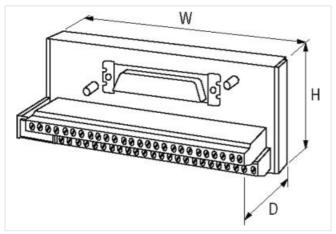

| ECLASS-11.1                              | 27141152                                       |
|------------------------------------------|------------------------------------------------|
| ECLASS-12.0                              | 27141152                                       |
| ETIM-5.0                                 | EC001283                                       |
| customs tariff number                    | 85366990                                       |
| GTIN                                     | 4048879026529                                  |
| Packaging unit                           | 1                                              |
| Electrical data   Supply                 |                                                |
| Operating voltage AC                     | 125 V                                          |
| Operating voltage DC                     | 150 V                                          |
| Operating current max.                   | 2 A                                            |
| Device protection   Electrical           |                                                |
| Overvoltage category (EN 60664-1)        | II                                             |
| Mechanical data   Mounting data          |                                                |
| Mounting method                          | geschnappt                                     |
| Suitable for mounting type               | mounting rail, (EN 60715)                      |
| Height                                   | 63 mm                                          |
| Width                                    | 95 mm                                          |
| Depth                                    | 48 mm                                          |
| Looking techniques                       | Standard UNC 4-40 screw thread bolt (EN 60807) |
| Environmental characteristics   Climatic |                                                |
| Operating temperature min.               | -20 °C                                         |
| Operating temperature max.               | 70 °C                                          |