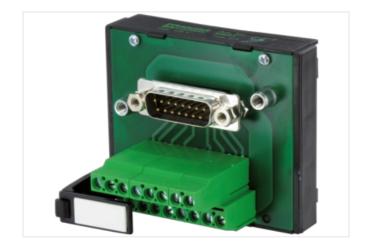

## SV-SUB D 25ST.-KL FOR SIGNAL TRANSFER

125 VAC/DC / 2 A

Male connector 25-pole Screw terminals

## Illustration

Product may differ from Image

| Commercial data |          |  |
|-----------------|----------|--|
| ECLASS-6.0      | 27143424 |  |
| ECLASS-6.1      | 27260708 |  |
| ECLASS-7.0      | 27141152 |  |
| ECLASS-8.0      | 27141152 |  |
| ECLASS-9.0      | 27141152 |  |
| ECLASS-10.1     | 27141152 |  |
|                 |          |  |