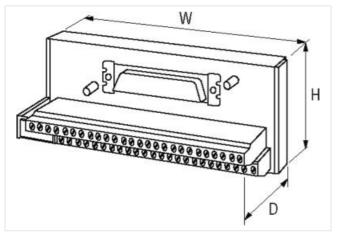

| ECLASS-11.1                              | 27141152                                       |
|------------------------------------------|------------------------------------------------|
| ECLASS-12.0                              | 27141152                                       |
| ETIM-5.0                                 | EC001283                                       |
| customs tariff number                    | 85366990                                       |
| GTIN                                     | 4048879026505                                  |
| Packaging unit                           | 1                                              |
| Electrical data   Supply                 |                                                |
| Operating voltage AC                     | 125 V                                          |
| Operating voltage DC                     | 150 V                                          |
| Operating current max.                   | 2 A                                            |
| Device protection   Electrical           |                                                |
| Overvoltage category (EN 60664-1)        | II.                                            |
| Mechanical data   Mounting data          |                                                |
| Mounting method                          | geschnappt                                     |
| Suitable for mounting type               | mounting rail, (EN 60715)                      |
| Height                                   | 63 mm                                          |
| Width                                    | 95 mm                                          |
| Depth                                    | 58 mm                                          |
| Looking techniques                       | Standard UNC 4-40 screw thread bolt (EN 60807) |
| Environmental characteristics   Climatic |                                                |
| Operating temperature min.               | -20 °C                                         |
| Operating temperature max.               | 70 °C                                          |