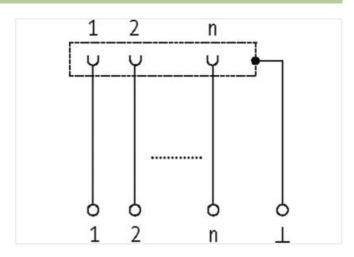

## SV-SUB D 50ST.-KL FOR SIGNAL TRANSFER

125 VAC/DC / 2 A

Male connector 50-pole Screw terminals