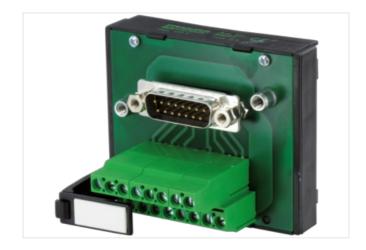

## SV-SUB D 50ST.-KL FOR SIGNAL TRANSFER

125 VAC/DC / 2 A

Male connector 50-pole Screw terminals

## Illustration

Product may differ from Image

| Commercial data |          |  |
|-----------------|----------|--|
| ECLASS-6.0      | 27143424 |  |
| ECLASS-6.1      | 27260708 |  |
| ECLASS-7.0      | 27141152 |  |
| ECLASS-8.0      | 27141152 |  |
| ECLASS-9.0      | 27141152 |  |
| ECLASS-10.1     | 27141152 |  |
|                 |          |  |