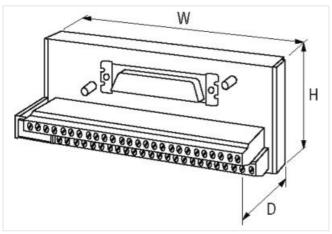

| ECLASS-11.1                              | 27141152                                       |  |
|------------------------------------------|------------------------------------------------|--|
| ECLASS-12.0                              | 27141152                                       |  |
| ETIM-5.0                                 | EC001283                                       |  |
| customs tariff number                    | 85366990                                       |  |
| GTIN                                     | 4048879026499                                  |  |
| Packaging unit                           | 1                                              |  |
| Electrical data   Supply                 |                                                |  |
| Operating voltage AC                     | 125 V                                          |  |
| Operating voltage DC                     | 150 V                                          |  |
| Operating current max.                   | 2 A                                            |  |
| Device protection   Electrical           |                                                |  |
| Overvoltage category (EN 60664-1)        | II .                                           |  |
| Mechanical data   Mounting data          |                                                |  |
| Mounting method                          | geschnappt                                     |  |
| Suitable for mounting type               | mounting rail, (EN 60715)                      |  |
| Height                                   | 63 mm                                          |  |
| Width                                    | 50 mm                                          |  |
| Depth                                    | 48 mm                                          |  |
| Looking techniques                       | Standard UNC 4-40 screw thread bolt (EN 60807) |  |
| Environmental characteristics   Climatic |                                                |  |
| Operating temperature min.               | -20 °C                                         |  |
| Operating temperature max.               | 70 °C                                          |  |