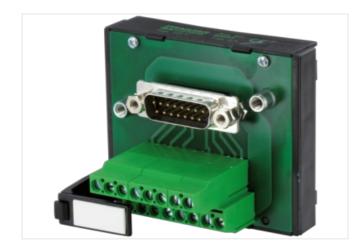

## **SV-SUB D 9 .-KL FOR SIGNAL TRANSFER**

125 VAC/DC / 2 A

Female connector 9-pole Screw terminals

## Illustration

Product may differ from Image

| Commercial data |          |  |
|-----------------|----------|--|
| ECLASS-6.0      | 27143424 |  |
| ECLASS-6.1      | 27260708 |  |
| ECLASS-7.0      | 27141152 |  |
| ECLASS-8.0      | 27141152 |  |
| ECLASS-9.0      | 27141152 |  |
| ECLASS-10.1     | 27141152 |  |
|                 |          |  |