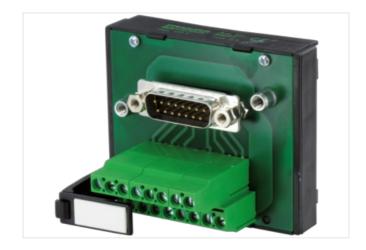

## SV-SUB D 15 .-KL FOR SIGNAL TRANSFER

125 VAC/DC / 2 A

Female connector 15-pole Screw terminals

## Illustration

Product may differ from Image

| Commercial data |          |  |
|-----------------|----------|--|
| ECLASS-6.0      | 27143424 |  |
| ECLASS-6.1      | 27260708 |  |
| ECLASS-7.0      | 27141152 |  |
| ECLASS-8.0      | 27141152 |  |
| ECLASS-9.0      | 27141152 |  |
| ECLASS-10.1     | 27141152 |  |
| -               |          |  |