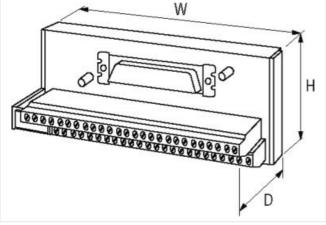

| ECLASS-11.1                              | 27141152                                       |  |
|------------------------------------------|------------------------------------------------|--|
| ECLASS-12.0                              | 27141152                                       |  |
| ETIM-5.0                                 | EC001283                                       |  |
| customs tariff number                    | 85366990                                       |  |
| GTIN                                     | 4048879026482                                  |  |
| Packaging unit                           | 1                                              |  |
| Electrical data   Supply                 |                                                |  |
| Operating voltage AC                     | 125 V                                          |  |
| Operating voltage DC                     | 150 V                                          |  |
| Operating current max.                   | 2 A                                            |  |
| Device protection   Electrical           |                                                |  |
| Overvoltage category (EN 60664-1)        | II .                                           |  |
| Mechanical data   Mounting data          |                                                |  |
| Mounting method                          | geschnappt                                     |  |
| Suitable for mounting type               | mounting rail, (EN 60715)                      |  |
| Height                                   | 63 mm                                          |  |
| Width                                    | 75 mm                                          |  |
| Depth                                    | 48 mm                                          |  |
| Looking techniques                       | Standard UNC 4-40 screw thread bolt (EN 60807) |  |
| Environmental characteristics   Climatic |                                                |  |
| Operating temperature min.               | -20 °C                                         |  |
| Operating temperature max.               | ng temperature max. 70 °C                      |  |