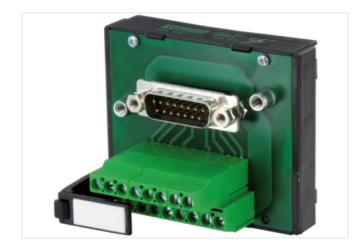

## SV-SUB D 25 .-KL FOR SIGNAL TRANSFER

125 VAC/DC / 2 A

Female connector 25-pole Screw terminals

## Illustration

Product may differ from Image

| 27143424<br>27260708<br>27141152 |
|----------------------------------|
|                                  |
| 27141152                         |
|                                  |
| 27141152                         |
| 27141152                         |
| 27141152                         |
|                                  |