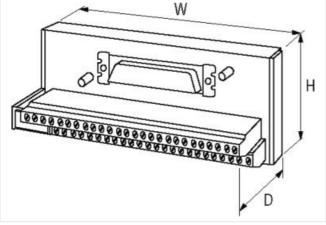

| ECLASS-11.1                              | 27141152                                       |
|------------------------------------------|------------------------------------------------|
| ECLASS-12.0                              | 27141152                                       |
| ETIM-5.0                                 | EC001283                                       |
| customs tariff number                    | 85366990                                       |
| GTIN                                     | 4048879026475                                  |
| Packaging unit                           | 1                                              |
| Electrical data   Supply                 |                                                |
| Operating voltage AC                     | 125 V                                          |
| Operating voltage DC                     | 150 V                                          |
| Operating current max.                   | 2 A                                            |
| Device protection   Electrical           |                                                |
| Overvoltage category (EN 60664-1)        | II                                             |
| Mechanical data   Mounting data          |                                                |
| Mounting method                          | geschnappt                                     |
| Suitable for mounting type               | mounting rail, (EN 60715)                      |
| Height                                   | 63 mm                                          |
| Width                                    | 95 mm                                          |
| Depth                                    | 48 mm                                          |
| Looking techniques                       | Standard UNC 4-40 screw thread bolt (EN 60807) |
| Environmental characteristics   Climatic |                                                |
| Operating temperature min.               | -20 °C                                         |
| Operating temperature max.               | 70 °C                                          |