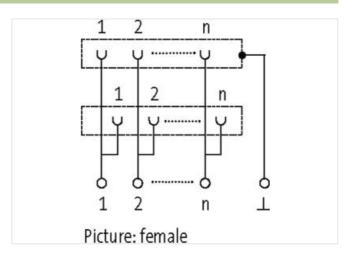

## SV-2 X SUB D 25 -KL. FOR SIGNAL TRANSFER

125 VAC/DC / 2 A

Female connector 25-pole Screw terminals