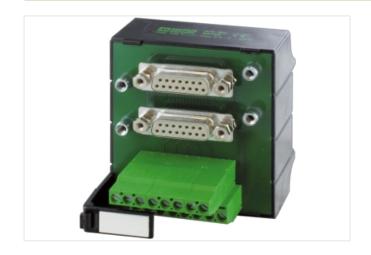

## SV-2 X SUB D 25 -KL. FOR SIGNAL TRANSFER

125 VAC/DC / 2 A

Female connector 25-pole Screw terminals

## Illustration

Product may differ from Image

| Commercial data |          |  |
|-----------------|----------|--|
| ECLASS-6.0      | 27143424 |  |
| ECLASS-6.1      | 27260708 |  |
| ECLASS-7.0      | 27141152 |  |
| ECLASS-8.0      | 27141152 |  |
| ECLASS-9.0      | 27141152 |  |
| ECLASS-10.1     | 27141152 |  |
| -               |          |  |