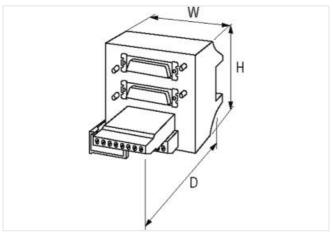

Operating temperature max.

| =======================================  |                                                |  |
|------------------------------------------|------------------------------------------------|--|
| ECLASS-11.1                              | 27141152                                       |  |
| ECLASS-12.0                              | 27141152                                       |  |
| ETIM-5.0                                 | EC001283                                       |  |
| customs tariff number                    | 85366990                                       |  |
| GTIN                                     | 4048879026178                                  |  |
| Packaging unit                           | 1                                              |  |
| Electrical data   Supply                 |                                                |  |
| Operating voltage AC                     | 125 V                                          |  |
| Operating voltage DC                     | 150 V                                          |  |
| Operating current max.                   | 2 A                                            |  |
| Device protection   Electrical           |                                                |  |
| Overvoltage category (EN 60664-1)        | I                                              |  |
| Mechanical data   Mounting data          |                                                |  |
| Mounting method                          | geschnappt                                     |  |
| Suitable for mounting type               | mounting rail, (EN 60715)                      |  |
| Height                                   | 75 mm                                          |  |
| Width                                    | 90 mm                                          |  |
| Depth                                    | 66 mm                                          |  |
| Looking techniques                       | Standard UNC 4-40 screw thread bolt (EN 60807) |  |
| Environmental characteristics   Climatic |                                                |  |
| Operating temperature min.               | -20 °C                                         |  |