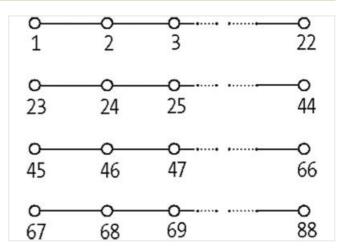

## **PKB 1 FOR SIGNAL TRANSFER**

250V / 15 A

4× 22-pole 15 A per potential rail Screw plug-in terminals