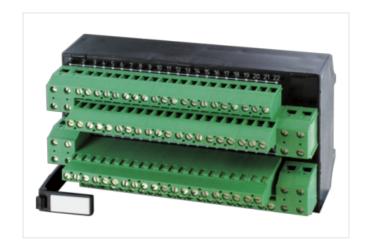

## **PKB 1 FOR SIGNAL TRANSFER**

250V / 15 A

4× 22-pole 15 A per potential rail Screw plug-in terminals

## Illustration

Product may differ from Image

| Commercial data |          |  |
|-----------------|----------|--|
| ECLASS-6.0      | 27143424 |  |
| ECLASS-6.1      | 27260708 |  |
| ECLASS-7.0      | 27141152 |  |
| ECLASS-8.0      | 27141152 |  |
| ECLASS-9.0      | 27141152 |  |
| ECLASS-10.1     | 27141152 |  |
|                 |          |  |