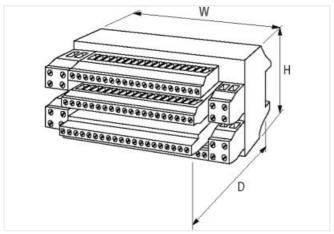

stay connected

| ECLASS-11.1                                                                                        | 27141152                                          |
|----------------------------------------------------------------------------------------------------|---------------------------------------------------|
| ECLASS-12.0                                                                                        | 27141152                                          |
| ETIM-5.0                                                                                           | EC001283                                          |
| customs tariff number                                                                              | 85369010                                          |
| GTIN                                                                                               | 4048879026062                                     |
| Packaging unit                                                                                     | 1                                                 |
| Electrical data   Supply                                                                           |                                                   |
| Operating voltage AC                                                                               | 250 V                                             |
| Total current per potential rail max.                                                              | 15 A                                              |
| Installation                                                                                       |                                                   |
| Connection cross-section solid max.                                                                | 4 mm²                                             |
| Installation   Connection                                                                          |                                                   |
| Connection                                                                                         | Screw terminals SK                                |
| Device protection   Electrical                                                                     |                                                   |
|                                                                                                    |                                                   |
| Overvoltage category (EN 60664-1)                                                                  | II                                                |
| Overvoltage category (EN 60664-1)  Mechanical data   Mounting data                                 | II .                                              |
|                                                                                                    | II geschnappt                                     |
| Mechanical data   Mounting data                                                                    |                                                   |
| Mechanical data   Mounting data  Mounting method                                                   | geschnappt                                        |
| Mechanical data   Mounting data  Mounting method  Suitable for mounting type                       | geschnappt mounting rail, (EN 60715)              |
| Mechanical data   Mounting data  Mounting method  Suitable for mounting type  Height               | geschnappt mounting rail, (EN 60715) 63 mm        |
| Mechanical data   Mounting data  Mounting method  Suitable for mounting type  Height  Width        | geschnappt mounting rail, (EN 60715) 63 mm 140 mm |
| Mechanical data   Mounting data  Mounting method  Suitable for mounting type  Height  Width  Depth | geschnappt mounting rail, (EN 60715) 63 mm 140 mm |