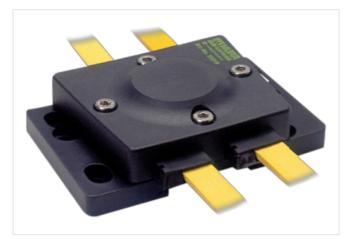

## **MASI67 INSTALLATION TECHNOLOGY**

Connection 2x profile- to 2x profile cable

MASI67 connection 2× on 2× profile cable

## Illustration

Product may differ from Image

| Commercial data                     |                           |
|-------------------------------------|---------------------------|
| ECLASS-6.0                          | 27400209                  |
| ECLASS-6.1                          | 27279219                  |
| ECLASS-7.0                          | 27279219                  |
| ECLASS-8.0                          | 27279219                  |
| ECLASS-9.0                          | 27440108                  |
| ECLASS-10.1                         | 27440111                  |
| ECLASS-11.1                         | 27440111                  |
| ECLASS-12.0                         | 27440111                  |
| ETIM-5.0                            | EC001583                  |
| customs tariff number               | 85369010                  |
| GTIN                                | 4048879052184             |
| Packaging unit                      | 1                         |
| Electrical data   Supply            |                           |
| Operating voltage DC max.           | 36 V                      |
| Total current max.                  | 8 A                       |
| Device protection   Electrical      |                           |
| Degree of protection (EN IEC 60529) | IP67                      |
| Insulation strength ASI/Power       | 200 V                     |
| Mechanical data   Mounting data     |                           |
| Mounting method                     | screwed, geschnappt       |
| Suitable for mounting type          | mounting rail, (EN 60715) |
| Height                              | 90 mm                     |