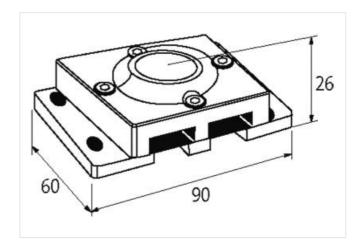

## Illustration

Product may differ from Image

| Commercial data                     |                           |
|-------------------------------------|---------------------------|
| ECLASS-6.0                          | 27400209                  |
| ECLASS-6.1                          | 27279219                  |
| ECLASS-7.0                          | 27279219                  |
| ECLASS-8.0                          | 27279219                  |
| ECLASS-9.0                          | 27440108                  |
| ECLASS-10.1                         | 27440111                  |
| ECLASS-11.1                         | 27440111                  |
| ECLASS-12.0                         | 27440111                  |
| ETIM-5.0                            | EC001583                  |
| customs tariff number               | 85369010                  |
| GTIN                                | 4048879052184             |
| Packaging unit                      | 1                         |
| Electrical data   Supply            |                           |
| Operating voltage DC max.           | 36 V                      |
| Total current max.                  | 8 A                       |
| Device protection   Electrical      |                           |
| Degree of protection (EN IEC 60529) | IP67                      |
| Insulation strength ASI/Power       | 200 V                     |
| Mechanical data   Mounting data     |                           |
| Mounting method                     | screwed, geschnappt       |
| Suitable for mounting type          | mounting rail, (EN 60715) |
| Height                              | 90 mm                     |

| Width                                    | 74 mm      |  |
|------------------------------------------|------------|--|
| Depth                                    | 26 mm      |  |
| Environmental characteristics   Climatic |            |  |
| Operating temperature min.               | -20 °C     |  |
| Operating temperature max.               | 00 °C      |  |
| Storage temperature min.                 | -40 °C     |  |
| Storage temperature max.                 | 80 °C      |  |
| Conformity                               |            |  |
| Product standard                         | EN 60664-1 |  |