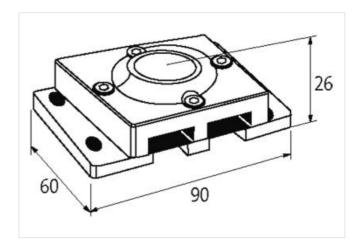

## Illustration

Product may differ from Image

| Commercial data                     |                           |
|-------------------------------------|---------------------------|
| ECLASS-6.0                          | 27400209                  |
| ECLASS-6.1                          | 27279219                  |
| ECLASS-7.0                          | 27279219                  |
| ECLASS-8.0                          | 27279219                  |
| ECLASS-9.0                          | 27440108                  |
| ECLASS-10.1                         | 27440111                  |
| ECLASS-11.1                         | 27440111                  |
| ECLASS-12.0                         | 27440111                  |
| ETIM-5.0                            | EC001583                  |
| customs tariff number               | 85369010                  |
| GTIN                                | 4048879052177             |
| Packaging unit                      | 1                         |
| Electrical data   Supply            |                           |
| Operating voltage DC max.           | 36 V                      |
| Total current max.                  | 8 A                       |
| Device protection   Electrical      |                           |
| Degree of protection (EN IEC 60529) | IP67                      |
| Insulation strength ASI/Power       | 200 V                     |
| Mechanical data   Mounting data     |                           |
| Mounting method                     | screwed, geschnappt       |
| Suitable for mounting type          | mounting rail, (EN 60715) |
| Height                              | 90 mm                     |

| Width                                    | 74 mm      |  |
|------------------------------------------|------------|--|
| Depth                                    | 26 mm      |  |
| Environmental characteristics   Climatic |            |  |
| Operating temperature min.               | -20 °C     |  |
| Operating temperature max.               | 00 °C      |  |
| Storage temperature min.                 | -40 °C     |  |
| Storage temperature max.                 | 80 °C      |  |
| Conformity                               |            |  |
| Product standard                         | EN 60664-1 |  |