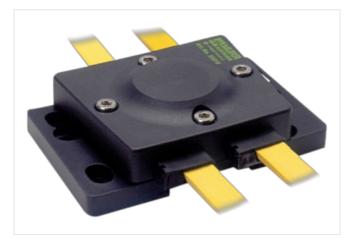

## Illustration

Product may differ from Image

| Commercial data                     |                           |
|-------------------------------------|---------------------------|
| ECLASS-6.0                          | 27400209                  |
| ECLASS-6.1                          | 27279219                  |
| ECLASS-7.0                          | 27279219                  |
| ECLASS-8.0                          | 27279219                  |
| ECLASS-9.0                          | 27440108                  |
| ECLASS-10.1                         | 27440111                  |
| ECLASS-11.1                         | 27440111                  |
| ECLASS-12.0                         | 27440111                  |
| ETIM-5.0                            | EC001583                  |
| customs tariff number               | 85369010                  |
| GTIN                                | 4048879052177             |
| Packaging unit                      | 1                         |
| Electrical data   Supply            |                           |
| Operating voltage DC max.           | 36 V                      |
| Total current max.                  | 8 A                       |
| Device protection   Electrical      |                           |
| Degree of protection (EN IEC 60529) | IP67                      |
| Insulation strength ASI/Power       | 200 V                     |
| Mechanical data   Mounting data     |                           |
| Mounting method                     | screwed, geschnappt       |
| Suitable for mounting type          | mounting rail, (EN 60715) |
| Height                              | 90 mm                     |