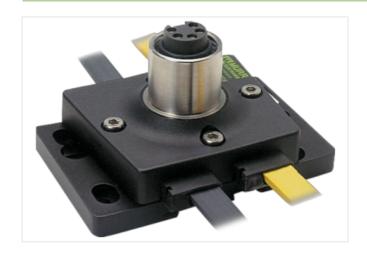

## **MASI67 INSTALLATION TECHNOLOGY**

Converter 2x profile cable to 7/8" female

MASI67 converter 2× profile cable to 7/8" (female) Connection cables are in the online shop under "Connection Technology".

## Illustration

Product may differ from Image

| Commercial data |          |  |
|-----------------|----------|--|
| ECLASS-6.0      | 27400209 |  |
| ECLASS-6.1      | 27279219 |  |
| ECLASS-7.0      | 27279219 |  |
| ECLASS-8.0      | 27279219 |  |
| ECLASS-9.0      | 27440108 |  |
| ECLASS-10.1     | 27440111 |  |
| -               |          |  |