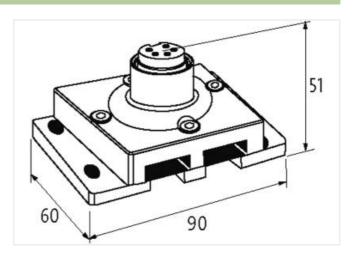

## Illustration

Product may differ from Image

| Commercial data |          |  |
|-----------------|----------|--|
| ECLASS-6.0      | 27400209 |  |
| ECLASS-6.1      | 27279219 |  |
| ECLASS-7.0      | 27279219 |  |
| ECLASS-8.0      | 27279219 |  |
| ECLASS-9.0      | 27440108 |  |
| ECLASS-10.1     | 27440111 |  |
| -               |          |  |

stay connected

| 27440111                  |
|---------------------------|
| EC001583                  |
| 85369010                  |
| 4048879052160             |
| 1                         |
|                           |
| 36 V                      |
| 8 A                       |
|                           |
| IP67                      |
| 200 V                     |
|                           |
| screwed, geschnappt       |
| mounting rail, (EN 60715) |
| 90 mm                     |
| 74 mm                     |
| 52 mm                     |
|                           |
| -20 °C                    |
| 60 °C                     |
| -40 °C                    |
| 80 °C                     |
|                           |
| EN 60664-1                |
|                           |
| 7/8"                      |
| female                    |
| black                     |
| 5                         |
| AS-i +                    |
| AS-i -                    |
| n.c.                      |
| 24 V DC                   |
|                           |