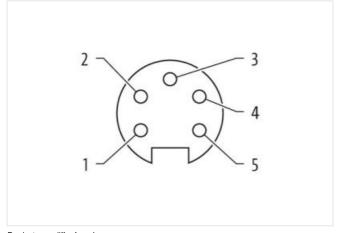

stay connected

| 27440111                  |
|---------------------------|
| EC001583                  |
| 85369010                  |
| 4048879052160             |
| 1                         |
|                           |
| 36 V                      |
| 8 A                       |
|                           |
| IP67                      |
| 200 V                     |
|                           |
| screwed, geschnappt       |
| mounting rail, (EN 60715) |
| 90 mm                     |
| 74 mm                     |
| 52 mm                     |
|                           |
| -20 °C                    |
| 60 °C                     |
| -40 °C                    |
| 80 °C                     |
|                           |
| EN 60664-1                |
|                           |
| 7/8"                      |
| female                    |
| black                     |
| 5                         |
| AS-i +                    |
| AS-i -                    |
| n.c.                      |
| 24 V DC                   |
|                           |