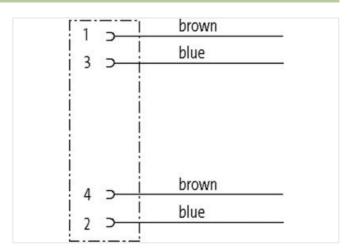

stay connected

| 27440111                  |
|---------------------------|
| EC001583                  |
| 85369010                  |
| 4048879052146             |
| 1                         |
|                           |
| 36 V                      |
| 4 A                       |
|                           |
| IP67                      |
| 200 V                     |
|                           |
| screwed, geschnappt       |
| mounting rail, (EN 60715) |
| 90 mm                     |
| 74 mm                     |
| 30,5 mm                   |
|                           |
| -20 °C                    |
| 0° ℃                      |
| -40 °C                    |
| 80 °C                     |
|                           |
| EN 60664-1                |
|                           |
| Bus Out                   |
| M12                       |
| female                    |
| black                     |
| A                         |
| 5                         |
| AS-i +                    |
| 0 V                       |
| AS-i -                    |
| 24 V DC                   |
|                           |