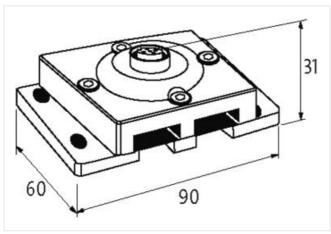

stay connected

| 27440111                  |
|---------------------------|
| EC001583                  |
| 85369010                  |
| 4048879052146             |
| 1                         |
|                           |
| 36 V                      |
| 4 A                       |
|                           |
| IP67                      |
| 200 V                     |
|                           |
| screwed, geschnappt       |
| mounting rail, (EN 60715) |
| 90 mm                     |
| 74 mm                     |
| 30,5 mm                   |
|                           |
| -20 °C                    |
| 0° ℃                      |
| -40 °C                    |
| 80 °C                     |
|                           |
| EN 60664-1                |
|                           |
| Bus Out                   |
| M12                       |
| female                    |
| black                     |
| A                         |
| 5                         |
| AS-i +                    |
| 0 V                       |
| AS-i -                    |
| 24 V DC                   |
|                           |