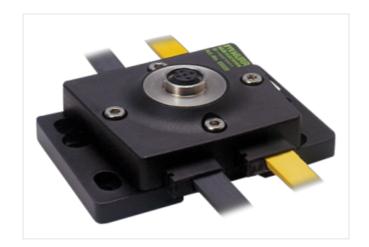

## **MASI67 INSTALLATION TECHNOLOGY**

Converter 2x profile cable to M12 female

MASI67 converter 2× profile cable to M12 (female)

Connection cables are in the online shop under "Connection Technology".

## Illustration

Product may differ from Image

| Commercial data |          |  |
|-----------------|----------|--|
| ECLASS-6.0      | 27400209 |  |
| ECLASS-6.1      | 27279219 |  |
| ECLASS-7.0      | 27279219 |  |
| ECLASS-8.0      | 27279219 |  |
| ECLASS-9.0      | 27440108 |  |
| ECLASS-10.1     | 27440111 |  |
|                 |          |  |