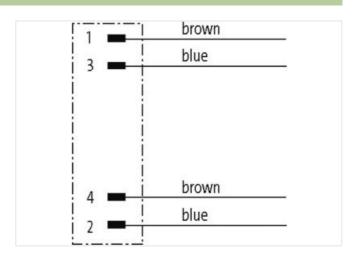

stay connected

| ECLASS-11.1                             | 27440111                  |
|-----------------------------------------|---------------------------|
| ECLASS-12.0                             | 27440111                  |
| ETIM-5.0                                | EC001583                  |
| customs tariff number                   | 85369010                  |
| GTIN                                    | 4048879052139             |
| Packaging unit                          | 1                         |
| Electrical data   Supply                |                           |
| Operating voltage DC max.               | 36 V                      |
| Total current max.                      | 4 A                       |
| Device protection   Electrical          |                           |
| Degree of protection (EN IEC 60529)     | IP67                      |
| Insulation strength ASI/Power           | 200 V                     |
| Mechanical data   Mounting data         |                           |
| Mounting method                         | screwed, geschnappt       |
| Suitable for mounting type              | mounting rail, (EN 60715) |
| Height                                  | 90 mm                     |
| Width                                   | 74 mm                     |
| Depth                                   | 39 mm                     |
| Environmental characteristics   Climati | ic                        |
| Operating temperature min.              | -20 °C                    |
| Operating temperature max.              | 60 °C                     |
| Storage temperature min.                | -40 °C                    |
| Storage temperature max.                | 80 °C                     |
| Conformity                              |                           |
| Product standard                        | EN 60664-1                |
| Connection type 1                       |                           |
| Connection type 1                       | Bus In                    |
| Family construction form                | M12                       |
| Gender                                  | male                      |
| Color contact carrier                   | black                     |
| Coding                                  | A                         |
| No. of poles                            | 5                         |
| PIN 1                                   | AS-i +                    |
| PIN 2                                   | 0 V                       |
| PIN 3                                   | AS-i -                    |
| PIN 4                                   | 24 V DC                   |