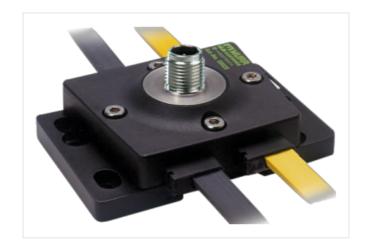

## **MASI67 INSTALLATION TECHNOLOGY**

Converter 2x profile cable to M12 male

MASI67 converter

2× profile cable to M12 (male)

Connection cables are in the online shop under "Connection Technology".

## Illustration

Product may differ from Image

| Commercial data |          |  |
|-----------------|----------|--|
| ECLASS-6.0      | 27400209 |  |
| ECLASS-6.1      | 27279219 |  |
| ECLASS-7.0      | 27279219 |  |
| ECLASS-8.0      | 27279219 |  |
| ECLASS-9.0      | 27440108 |  |
| ECLASS-10.1     | 27440111 |  |
|                 |          |  |