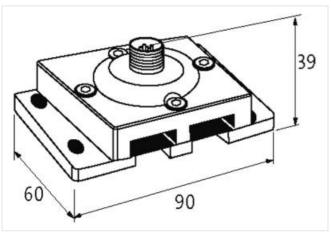

stay connected

| ECLASS-11.1                             | 27440111                  |
|-----------------------------------------|---------------------------|
| ECLASS-12.0                             | 27440111                  |
| ETIM-5.0                                | EC001583                  |
| customs tariff number                   | 85369010                  |
| GTIN                                    | 4048879052139             |
| Packaging unit                          | 1                         |
| Electrical data   Supply                |                           |
| Operating voltage DC max.               | 36 V                      |
| Total current max.                      | 4 A                       |
| Device protection   Electrical          |                           |
| Degree of protection (EN IEC 60529)     | IP67                      |
| Insulation strength ASI/Power           | 200 V                     |
| Mechanical data   Mounting data         |                           |
| Mounting method                         | screwed, geschnappt       |
| Suitable for mounting type              | mounting rail, (EN 60715) |
| Height                                  | 90 mm                     |
| Width                                   | 74 mm                     |
| Depth                                   | 39 mm                     |
| Environmental characteristics   Climati | ic                        |
| Operating temperature min.              | -20 °C                    |
| Operating temperature max.              | 60 °C                     |
| Storage temperature min.                | -40 °C                    |
| Storage temperature max.                | 80 °C                     |
| Conformity                              |                           |
| Product standard                        | EN 60664-1                |
| Connection type 1                       |                           |
| Connection type 1                       | Bus In                    |
| Family construction form                | M12                       |
| Gender                                  | male                      |
| Color contact carrier                   | black                     |
| Coding                                  | A                         |
| No. of poles                            | 5                         |
| PIN 1                                   | AS-i +                    |
| PIN 2                                   | 0 V                       |
| PIN 3                                   | AS-i -                    |
| PIN 4                                   | 24 V DC                   |