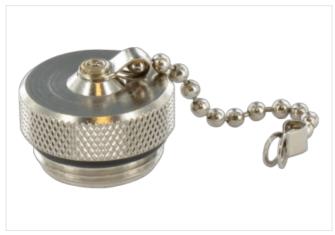

## **MVK ACCESSORIES**

Connector cap 7/8" outer thread with chain

Blind cap 7/8" Metal

## Illustration

Product may differ from Image

Width

Depth

| Commercial data                 |               |
|---------------------------------|---------------|
| ECLASS-6.0                      | 23111190      |
| ECLASS-6.1                      | 23111190      |
| ECLASS-7.0                      | 23111190      |
| ECLASS-8.0                      | 23111190      |
| ECLASS-9.0                      | 23111190      |
| ECLASS-10.1                     | 23111190      |
| ECLASS-11.1                     | 23111103      |
| ECLASS-12.0                     | 23111103      |
| ETIM-5.0                        | EC000032      |
| customs tariff number           | 74153300      |
| GTIN                            | 4048879051040 |
| Packaging unit                  | 1             |
| Mechanical data   Mounting data |               |
| Height                          | 16 mm         |