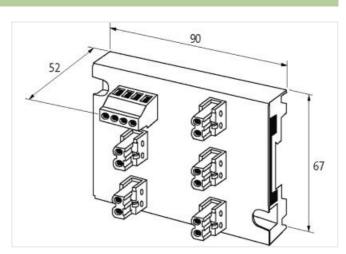

stay connected

| ECLASS-11.1                             | 27440111                  |
|-----------------------------------------|---------------------------|
| ECLASS-12.0                             | 27440111                  |
| ETIM-5.0                                | EC001596                  |
| customs tariff number                   | 85176200                  |
| GTIN                                    | 4048879050593             |
| Packaging unit                          | 1                         |
| Electrical data   Supply                |                           |
| Operating voltage DC max.               | 36 V                      |
| Current operating per port max.         | 8 A                       |
| Total current max.                      | 24 A                      |
|                                         | 247                       |
| Device protection   Electrical          |                           |
| Degree of protection (EN IEC 60529)     | IP20                      |
| Insulation strength ASI/Power           | 200 V                     |
| Mechanical data   Mounting data         |                           |
| Mounting method                         | geschnappt                |
| Suitable for mounting type              | mounting rail, (EN 60715) |
| Height                                  | 52 mm                     |
| Width                                   | 67 mm                     |
| Depth                                   | 90 mm                     |
| Environmental characteristics   Climati | С                         |
| Operating temperature min.              | -20 °C                    |
| Operating temperature max.              | 70 °C                     |
| Storage temperature min.                | -40 °C                    |
| Storage temperature max.                | 80 °C                     |
| Conformity                              |                           |
| Product standard                        | EN 60664-1                |
| Connection type 5                       |                           |
| Connection type 1                       | Asi Bus                   |
| Connection type 2                       | Power 1                   |
| Connection type 3                       | Power 2                   |
| Connection type 4                       | Power 3                   |
| Connection                              | Screw terminals SK        |
| Family construction form                | terminal                  |
| Gender                                  | female                    |
| Color contact carrier                   | green                     |
| No. of poles                            | 2                         |
| PIN 1                                   | A +                       |
| PIN 2                                   | A -                       |
| Connection                              | Screw terminals SK        |
| Family construction form                | terminal                  |
| Gender                                  | female                    |
| Color contact carrier                   | green                     |
| No. of poles                            | 2                         |
| PIN 1                                   | 1+                        |
| PIN 2                                   | 1-                        |
| Connection                              | Screw terminals SK        |
| Family construction form                | terminal                  |
| Gender                                  | female                    |
| Color contact carrier                   | green                     |
| No. of poles                            | 2                         |
| PIN 1                                   | 2+                        |
|                                         |                           |