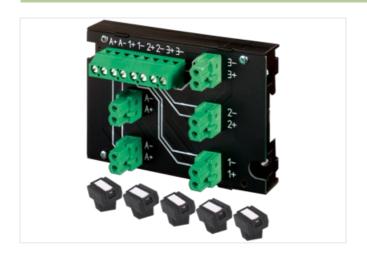

## **MASI20 INSTALLATION TECHNOLOGY**

Distributor 2x AS-I and 3x extern power

2 AS-Interface + 3 power ports potentially separated 5 plug terminals included

## Illustration

Product may differ from Image

| 27279219 |                                              |
|----------|----------------------------------------------|
| 27279219 |                                              |
| 27279219 |                                              |
| 27279219 |                                              |
| 27440108 |                                              |
| 27440111 |                                              |
|          | 27279219<br>27279219<br>27279219<br>27440108 |