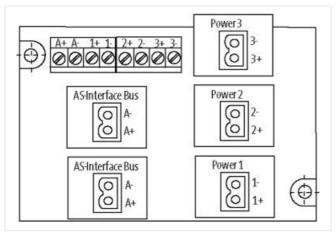

stay connected

| ECLASS-11.1                             | 27440111                  |
|-----------------------------------------|---------------------------|
| ECLASS-12.0                             | 27440111                  |
| ETIM-5.0                                | EC001596                  |
| customs tariff number                   | 85176200                  |
| GTIN                                    | 4048879050593             |
| Packaging unit                          | 1                         |
| Electrical data   Supply                |                           |
| Operating voltage DC max.               | 36 V                      |
| Current operating per port max.         | 8 A                       |
| Total current max.                      | 24 A                      |
|                                         | 247                       |
| Device protection   Electrical          |                           |
| Degree of protection (EN IEC 60529)     | IP20                      |
| Insulation strength ASI/Power           | 200 V                     |
| Mechanical data   Mounting data         |                           |
| Mounting method                         | geschnappt                |
| Suitable for mounting type              | mounting rail, (EN 60715) |
| Height                                  | 52 mm                     |
| Width                                   | 67 mm                     |
| Depth                                   | 90 mm                     |
| Environmental characteristics   Climati | С                         |
| Operating temperature min.              | -20 °C                    |
| Operating temperature max.              | 70 °C                     |
| Storage temperature min.                | -40 °C                    |
| Storage temperature max.                | 80 °C                     |
| Conformity                              |                           |
| Product standard                        | EN 60664-1                |
| Connection type 5                       |                           |
| Connection type 1                       | Asi Bus                   |
| Connection type 2                       | Power 1                   |
| Connection type 3                       | Power 2                   |
| Connection type 4                       | Power 3                   |
| Connection                              | Screw terminals SK        |
| Family construction form                | terminal                  |
| Gender                                  | female                    |
| Color contact carrier                   | green                     |
| No. of poles                            | 2                         |
| PIN 1                                   | A +                       |
| PIN 2                                   | A -                       |
| Connection                              | Screw terminals SK        |
| Family construction form                | terminal                  |
| Gender                                  | female                    |
| Color contact carrier                   | green                     |
| No. of poles                            | 2                         |
| PIN 1                                   | 1+                        |
| PIN 2                                   | 1-                        |
| Connection                              | Screw terminals SK        |
| Family construction form                | terminal                  |
| Gender                                  | female                    |
| Color contact carrier                   | green                     |
| No. of poles                            | 2                         |
| PIN 1                                   | 2+                        |
|                                         |                           |

| PIN 2                    | 2 -                |
|--------------------------|--------------------|
| Connection               | Screw terminals SK |
| Family construction form | terminal           |
| Gender                   | female             |
| Color contact carrier    | green              |
| No. of poles             | 2                  |
| PIN 1                    | 3 +                |
| PIN 2                    | 3 -                |
| Connection               | Screw terminals SK |
| Family construction form | terminal           |
| Gender                   | female             |
| Color contact carrier    | green              |
| No. of poles             | 8                  |
| PIN 1                    | A +                |
| PIN 2                    | A -                |
| PIN 3                    | 1+                 |
| PIN 4                    | 1-                 |
| PIN 5                    | 2+                 |
| PIN 6                    | 2 -                |
| PIN 7                    | 3 +                |
| PIN 8                    | 3 -                |