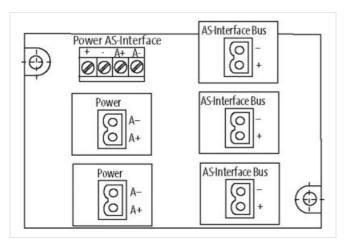

## **MASI20 INSTALLATION TECHNOLOGY**

Distributor 2x AS-I and 3x extern power

3 AS-Interface + 2 power ports 5 plug terminals included

## Illustration

Product may differ from Image

| Commercial data |          |  |
|-----------------|----------|--|
| ECLASS-6.0      | 27279219 |  |
| ECLASS-6.1      | 27279219 |  |
| ECLASS-7.0      | 27279219 |  |
| ECLASS-8.0      | 27279219 |  |
| ECLASS-9.0      | 27440108 |  |
| ECLASS-10.1     | 27440111 |  |
| ECLASS-11.1     | 27440111 |  |
| ECLASS-12.0     | 27440111 |  |