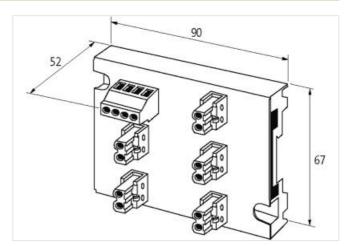

## **MASI20 INSTALLATION TECHNOLOGY**

Distributor 2x AS-I and 3x extern power

3 AS-Interface + 2 power ports 5 plug terminals included

## Illustration

Product may differ from Image

| Commercial data |          |  |
|-----------------|----------|--|
| ECLASS-6.0      | 27279219 |  |
| ECLASS-6.1      | 27279219 |  |
| ECLASS-7.0      | 27279219 |  |
| ECLASS-8.0      | 27279219 |  |
| ECLASS-9.0      | 27440108 |  |
| ECLASS-10.1     | 27440111 |  |
| ECLASS-11.1     | 27440111 |  |
| ECLASS-12.0     | 27440111 |  |