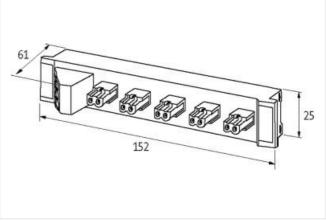

## **MASI20 INSTALLATION TECHNOLOGY**

Distributor AS-I and extern power, 1 potential

5 ports, universal 1 potential

5 plug terminals included