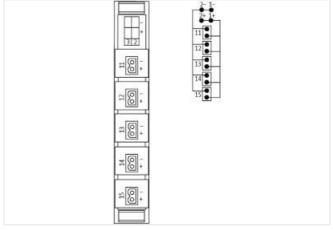

## **MASI20 INSTALLATION TECHNOLOGY**

Distributor AS-I and extern power, 1 potential

5 ports, universal 1 potential

5 plug terminals included