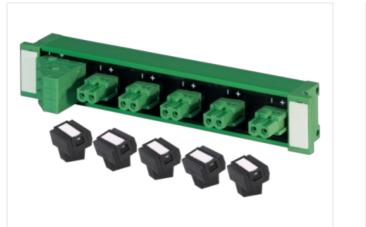

## **MASI20 INSTALLATION TECHNOLOGY**

Distributor AS-I and extern power, 1 potential

5 ports, universal 1 potential

5 plug terminals included

## Link to Product

Illustration

Product may differ from Image

| Commercial data |          |  |
|-----------------|----------|--|
| ECLASS-6.0      | 27279219 |  |
| ECLASS-6.1      | 27279219 |  |
| ECLASS-7.0      | 27279219 |  |
| ECLASS-8.0      | 27279219 |  |
| ECLASS-9.0      | 27440108 |  |
| ECLASS-10.1     | 27440111 |  |