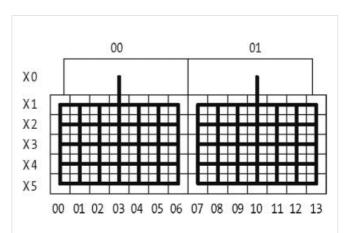

Murrelektronik Inc. | 1327 Northbrook Parkway, Suite 460 | Suwanee, GA 30024 | Fon +1 770 497-9292 | Fax +1 770 497-9391 | shop@murrinc.com | shop.murrinc.com

| Operating temperature min. | O° 0                      |
|----------------------------|---------------------------|
| Operating temperature max. | 55 °C                     |
| Storage temperature min.   | -40 °C                    |
| Storage temperature max.   | 85 °C                     |
| Connection type 4          |                           |
| Connection                 | Spring clamp terminals FK |
| Family construction form   | terminal                  |
| Gender                     | female                    |
| Color contact carrier      | green                     |
| No. of poles               | 1                         |
| PIN 1                      | 00                        |
| Connection                 | Spring clamp terminals FK |
| Family construction form   | terminal                  |
| Gender                     | female                    |
| Color contact carrier      | green                     |
| No. of poles               | 1                         |
| PIN 1                      | 01                        |
| Connection                 | Spring clamp terminals FK |
| Family construction form   | terminal                  |
| Gender                     | female                    |
| Color contact carrier      | black                     |
| No. of poles               | 7                         |
| PIN 1                      | 00                        |
| PIN 2                      | 01                        |
| PIN 3                      | 02                        |
| PIN 4                      | 03                        |
| PIN 5                      | 04                        |
| PIN 6                      | 05                        |
| PIN 7                      | 06                        |
| Connection                 | Spring clamp terminals FK |
| Family construction form   | terminal                  |
| Gender                     | female                    |
| Color contact carrier      | black                     |
| No. of poles               | 7                         |
| PIN 1                      | 07                        |
| PIN 2                      | 08                        |
| PIN 3                      | 09                        |
| PIN 4                      | 10                        |
| PIN 5                      | 11                        |
| PIN 6                      | 12                        |
| PIN 7                      | 13                        |