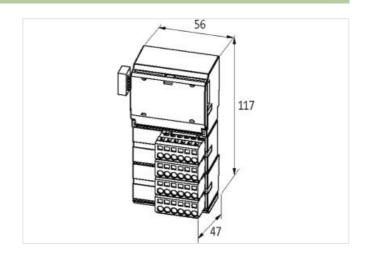

stay connected

| Diagnostic via BUS per module Diagnostic via LED per module Short circuit diagnosis yes LED display Ethernet connection/data traffic Overload diagnosis yes  Installation Connection cross section max. 2,5 mm²  Device protection   Electrical  Degree of protection (EN IEC 60529) IP20  Mechanical data   Mounting data  Mounting method geschnappt Suitable for mounting type mounting rail, (EN 60715)  Height 117 mm  Width 56 mm  Depth 47 mm  Environmental characteristics   Climatic  Operating temperature min. 0 °C  Operating temperature max. 55 °C  Storage temperature max. 85 °C  Storage temperature max. 85 °C |   |
|-----------------------------------------------------------------------------------------------------------------------------------------------------------------------------------------------------------------------------------------------------------------------------------------------------------------------------------------------------------------------------------------------------------------------------------------------------------------------------------------------------------------------------------------------------------------------------------------------------------------------------------|---|
| Short circuit diagnosis yes  LED display Ethernet connection/data traffic  Overload diagnosis yes  Installation  Connection cross section max. 2,5 mm²  Device protection   Electrical  Degree of protection (EN IEC 60529) IP20  Mechanical data   Mounting data  Mounting method geschnappt  Suitable for mounting type mounting rail, (EN 60715)  Height 117 mm  Width 56 mm  Depth 47 mm  Environmental characteristics   Climatic  Operating temperature min. 0 °C  Operating temperature max. 55 °C  Storage temperature min20 °C                                                                                           |   |
| LED display Ethernet connection/data traffic  Overload diagnosis yes  Installation  Connection cross section max. 2,5 mm²  Device protection   Electrical  Degree of protection (EN IEC 60529) IP20  Mechanical data   Mounting data  Mounting method geschnappt  Suitable for mounting type mounting rail, (EN 60715)  Height 117 mm  Width 56 mm  Depth 47 mm  Environmental characteristics   Climatic  Operating temperature min. 0 °C  Storage temperature min20 °C                                                                                                                                                          |   |
| Installation  Connection cross section max. 2,5 mm²  Device protection   Electrical  Degree of protection (EN IEC 60529) IP20  Mechanical data   Mounting data  Mounting method geschnappt  Suitable for mounting type mounting rail, (EN 60715)  Height 117 mm  Width 56 mm  Depth 47 mm  Environmental characteristics   Climatic  Operating temperature min. 0 °C  Storage temperature min20 °C                                                                                                                                                                                                                                |   |
| Installation  Connection cross section max. 2,5 mm²  Device protection   Electrical  Degree of protection (EN IEC 60529) IP20  Mechanical data   Mounting data  Mounting method geschnappt  Suitable for mounting type mounting rail, (EN 60715)  Height 117 mm  Width 56 mm  Depth 47 mm  Environmental characteristics   Climatic  Operating temperature min. 0 °C  Storage temperature min20 °C                                                                                                                                                                                                                                |   |
| Connection cross section max. 2,5 mm²  Device protection   Electrical  Degree of protection (EN IEC 60529) IP20  Mechanical data   Mounting data  Mounting method geschnappt  Suitable for mounting type mounting rail, (EN 60715)  Height 117 mm  Width 56 mm  Depth 47 mm  Environmental characteristics   Climatic  Operating temperature min. 0 °C  Operating temperature max. 55 °C  Storage temperature min20 °C                                                                                                                                                                                                            |   |
| Device protection   Electrical  Degree of protection (EN IEC 60529) IP20  Mechanical data   Mounting data  Mounting method geschnappt  Suitable for mounting type mounting rail, (EN 60715)  Height 117 mm  Width 56 mm  Depth 47 mm  Environmental characteristics   Climatic  Operating temperature min. 0 °C  Operating temperature max. 55 °C  Storage temperature min20 °C                                                                                                                                                                                                                                                   |   |
| Degree of protection (EN IEC 60529) IP20  Mechanical data   Mounting data  Mounting method geschnappt  Suitable for mounting type mounting rail, (EN 60715)  Height 117 mm  Width 56 mm  Depth 47 mm  Environmental characteristics   Climatic  Operating temperature min. 0 °C  Operating temperature max. 55 °C  Storage temperature min20 °C                                                                                                                                                                                                                                                                                   |   |
| Degree of protection (EN IEC 60529) IP20  Mechanical data   Mounting data  Mounting method geschnappt  Suitable for mounting type mounting rail, (EN 60715)  Height 117 mm  Width 56 mm  Depth 47 mm  Environmental characteristics   Climatic  Operating temperature min. 0 °C  Operating temperature max. 55 °C  Storage temperature min20 °C                                                                                                                                                                                                                                                                                   |   |
| Mechanical data   Mounting data  Mounting method geschnappt  Suitable for mounting type mounting rail, (EN 60715)  Height 117 mm  Width 56 mm  Depth 47 mm  Environmental characteristics   Climatic  Operating temperature min. 0 °C  Operating temperature max. 55 °C  Storage temperature min20 °C                                                                                                                                                                                                                                                                                                                             |   |
| Mounting method geschnappt  Suitable for mounting type mounting rail, (EN 60715)  Height 117 mm  Width 56 mm  Depth 47 mm  Environmental characteristics   Climatic  Operating temperature min. 0 °C  Operating temperature max. 55 °C  Storage temperature min20 °C                                                                                                                                                                                                                                                                                                                                                              |   |
| Suitable for mounting type mounting rail, (EN 60715)  Height 117 mm  Width 56 mm  Depth 47 mm  Environmental characteristics   Climatic  Operating temperature min. 0 °C  Operating temperature max. 55 °C  Storage temperature min20 °C                                                                                                                                                                                                                                                                                                                                                                                          |   |
| Height 117 mm  Width 56 mm  Depth 47 mm  Environmental characteristics   Climatic  Operating temperature min. 0 °C  Operating temperature max. 55 °C  Storage temperature min20 °C                                                                                                                                                                                                                                                                                                                                                                                                                                                |   |
| Width 56 mm  Depth 47 mm  Environmental characteristics   Climatic  Operating temperature min. 0 °C  Operating temperature max. 55 °C  Storage temperature min20 °C                                                                                                                                                                                                                                                                                                                                                                                                                                                               |   |
| Depth 47 mm  Environmental characteristics   Climatic  Operating temperature min. 0 °C  Operating temperature max. 55 °C  Storage temperature min20 °C                                                                                                                                                                                                                                                                                                                                                                                                                                                                            |   |
| Environmental characteristics   Climatic  Operating temperature min. 0 °C  Operating temperature max. 55 °C  Storage temperature min20 °C                                                                                                                                                                                                                                                                                                                                                                                                                                                                                         |   |
| Operating temperature min.  O °C  Operating temperature max.  55 °C  Storage temperature min.  -20 °C                                                                                                                                                                                                                                                                                                                                                                                                                                                                                                                             |   |
| Operating temperature max. 55 °C Storage temperature min20 °C                                                                                                                                                                                                                                                                                                                                                                                                                                                                                                                                                                     |   |
| Storage temperature min20 °C                                                                                                                                                                                                                                                                                                                                                                                                                                                                                                                                                                                                      |   |
|                                                                                                                                                                                                                                                                                                                                                                                                                                                                                                                                                                                                                                   |   |
| Storage temperature max. 85 °C                                                                                                                                                                                                                                                                                                                                                                                                                                                                                                                                                                                                    |   |
|                                                                                                                                                                                                                                                                                                                                                                                                                                                                                                                                                                                                                                   |   |
| Connection type 4                                                                                                                                                                                                                                                                                                                                                                                                                                                                                                                                                                                                                 |   |
| Connection type 1 X0                                                                                                                                                                                                                                                                                                                                                                                                                                                                                                                                                                                                              |   |
| Connection type 2 X1                                                                                                                                                                                                                                                                                                                                                                                                                                                                                                                                                                                                              |   |
| Connection type 3 X2                                                                                                                                                                                                                                                                                                                                                                                                                                                                                                                                                                                                              |   |
| Connection type 4 X2                                                                                                                                                                                                                                                                                                                                                                                                                                                                                                                                                                                                              |   |
| Connection Spring clamp terminals FK                                                                                                                                                                                                                                                                                                                                                                                                                                                                                                                                                                                              |   |
| Family construction form terminal                                                                                                                                                                                                                                                                                                                                                                                                                                                                                                                                                                                                 |   |
| Gender female                                                                                                                                                                                                                                                                                                                                                                                                                                                                                                                                                                                                                     |   |
| Color contact carrier colorless                                                                                                                                                                                                                                                                                                                                                                                                                                                                                                                                                                                                   |   |
| No. of poles 6                                                                                                                                                                                                                                                                                                                                                                                                                                                                                                                                                                                                                    |   |
| PIN 1 TH 0 +                                                                                                                                                                                                                                                                                                                                                                                                                                                                                                                                                                                                                      |   |
| PIN 2 TH 1 +                                                                                                                                                                                                                                                                                                                                                                                                                                                                                                                                                                                                                      |   |
| PIN 3 TH 0 +                                                                                                                                                                                                                                                                                                                                                                                                                                                                                                                                                                                                                      |   |
| PIN 4 TH 1 +                                                                                                                                                                                                                                                                                                                                                                                                                                                                                                                                                                                                                      |   |
| PIN 5 UI                                                                                                                                                                                                                                                                                                                                                                                                                                                                                                                                                                                                                          |   |
| PIN 6 UI                                                                                                                                                                                                                                                                                                                                                                                                                                                                                                                                                                                                                          |   |
| Connection Spring clamp terminals FK                                                                                                                                                                                                                                                                                                                                                                                                                                                                                                                                                                                              |   |
| Family construction form terminal                                                                                                                                                                                                                                                                                                                                                                                                                                                                                                                                                                                                 |   |
| Gender female                                                                                                                                                                                                                                                                                                                                                                                                                                                                                                                                                                                                                     |   |
| Color contact carrier colorless                                                                                                                                                                                                                                                                                                                                                                                                                                                                                                                                                                                                   |   |
| No. of poles 6                                                                                                                                                                                                                                                                                                                                                                                                                                                                                                                                                                                                                    |   |
| DINI 4                                                                                                                                                                                                                                                                                                                                                                                                                                                                                                                                                                                                                            | · |
| PIN 1 KTY 0                                                                                                                                                                                                                                                                                                                                                                                                                                                                                                                                                                                                                       |   |
| PIN 2 KTY 0                                                                                                                                                                                                                                                                                                                                                                                                                                                                                                                                                                                                                       |   |
| PIN 2 KTY 0 PIN 3 KTY 1                                                                                                                                                                                                                                                                                                                                                                                                                                                                                                                                                                                                           |   |
| PIN 2         KTY 0           PIN 3         KTY 1           PIN 4         KTY 1                                                                                                                                                                                                                                                                                                                                                                                                                                                                                                                                                   |   |
| PIN 2         KTY 0           PIN 3         KTY 1           PIN 4         KTY 1           PIN 5         0 V                                                                                                                                                                                                                                                                                                                                                                                                                                                                                                                       |   |
| PIN 2 KTY 0 PIN 3 KTY 1 PIN 4 KTY 1 PIN 5 0 V PIN 6 0 V                                                                                                                                                                                                                                                                                                                                                                                                                                                                                                                                                                           |   |
| PIN 2         KTY 0           PIN 3         KTY 1           PIN 4         KTY 1           PIN 5         0 V           PIN 6         0 V           Connection         Spring clamp terminals FK                                                                                                                                                                                                                                                                                                                                                                                                                                    |   |
| PIN 2         KTY 0           PIN 3         KTY 1           PIN 4         KTY 1           PIN 5         0 V           PIN 6         0 V           Connection         Spring clamp terminals FK           Family construction form         terminal                                                                                                                                                                                                                                                                                                                                                                                |   |
| PIN 2         KTY 0           PIN 3         KTY 1           PIN 4         KTY 1           PIN 5         0 V           PIN 6         0 V           Connection         Spring clamp terminals FK                                                                                                                                                                                                                                                                                                                                                                                                                                    |   |