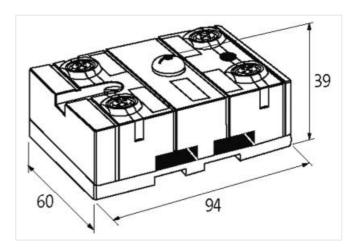

PIN 3

PIN 4

PIN 5

stay connected

| Degree of protection (EN IEC 60529)      | IP67                      |
|------------------------------------------|---------------------------|
| Mechanical data   Mounting data          |                           |
| Mounting method                          | screwed, geschnappt       |
| Suitable for mounting type               | mounting rail, (EN 60715) |
| Height                                   | 94 mm                     |
| Width                                    | 60 mm                     |
| Depth                                    | 39 mm                     |
| Environmental characteristics   Climatic | С                         |
| Operating temperature min.               | -20 °C                    |
| Operating temperature max.               | 60 °C                     |
| Storage temperature min.                 | -40 °C                    |
| Storage temperature max.                 | 80 °C                     |
| Connection type 1                        |                           |
| Connection type 1                        | Bus Out                   |
| Family construction form                 | M12                       |
| Gender                                   | female                    |
| Color contact carrier                    | black                     |
| Coding                                   | A                         |
| No. of poles                             | 5                         |
| PIN 1                                    | AS-i +                    |
| PIN 2                                    | Aux Power -               |