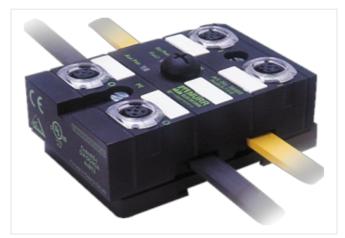

## **MASI67 INSTALLATION TECHNOLOGY**

Conversion from profile cable to 4xM12

MASI67 passive distribution box 2× profile cable to 4× M12 (female) Connection cables are in the online shop under "Connection Technology". Housing fully potted.

## Illustration

Product may differ from Image

| Commercial data                    |               |
|------------------------------------|---------------|
| ECLASS-6.0                         | 27279219      |
| ECLASS-6.1                         | 27279219      |
| ECLASS-7.0                         | 27279219      |
| ECLASS-8.0                         | 27279219      |
| ECLASS-9.0                         | 27440108      |
| ECLASS-10.1                        | 27440111      |
| ECLASS-11.1                        | 27440111      |
| ECLASS-12.0                        | 27440111      |
| ETIM-5.0                           | EC001600      |
| customs tariff number              | 85369010      |
| GTIN                               | 4048879049016 |
| Packaging unit                     | 1             |
| Electrical data   Supply           |               |
| Operating voltage external DC min. | 10 V          |
| Operating voltage external DC max. | 48 V          |
| Bus voltage AS-Interface DC min.   | 26,5 V        |
| Bus voltage AS-Interface DC max.   | 31,6 V        |
| Current consumption AS-i port max. | 4000 mA       |
| Total current max.                 | 8 A           |
| Device protection   Electrical     |               |