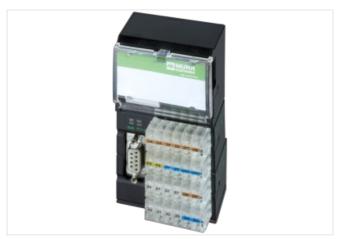

## Illustration

Product may differ from Image

| Commercial data                     |                                                |
|-------------------------------------|------------------------------------------------|
| ECLASS-6.0                          | 27242604                                       |
| ECLASS-7.0                          | 27242604                                       |
| ECLASS-8.0                          | 27242604                                       |
| ECLASS-9.0                          | 27242604                                       |
| ETIM-5.0                            | EC001599                                       |
| customs tariff number               | 85389099                                       |
| GTIN                                | 4048879048101                                  |
| Packaging unit                      | 1                                              |
| Electrical data   Supply            |                                                |
| Operating voltage DC                | 24 V                                           |
| Norm operating voltage              | EN 61131-2                                     |
| Operating voltage US DC             | 24 V                                           |
| Total current UA max.               | 12 A                                           |
| Electrical data   Input             |                                                |
| Overload resistant                  | yes                                            |
| Short-circuit protected             | yes                                            |
| Type input                          | PNP, for 3-wire sensors or mechanical switches |
| Current carrying capacity max.      | 0,7 A                                          |
| Industrial communication   Bus data |                                                |
| Address range min.                  | 3                                              |
| Address range max.                  | 99                                             |