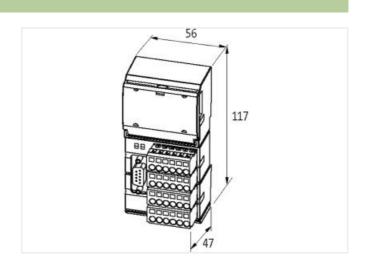

stay connected

| Address setting type                     | Rotary switch                    |
|------------------------------------------|----------------------------------|
| Diagnostics                              |                                  |
| Diagnostic                               | No voltage, Under voltage        |
| Diagnostic via BUS                       | per module                       |
| Diagnostic via LED                       | per module                       |
| Short circuit diagnosis                  | yes                              |
| LED display                              | Ethernet connection/data traffic |
| Overload diagnosis                       | yes                              |
| Installation                             |                                  |
| Connection cross section max.            | 2,5 mm <sup>2</sup>              |
| Device protection   Electrical           |                                  |
| Degree of protection (EN IEC 60529)      | IP20                             |
| Mechanical data   Mounting data          |                                  |
| Mounting method                          | geschnappt                       |
| Suitable for mounting type               | mounting rail, (EN 60715)        |
| Height                                   | 117 mm                           |
| Width                                    | 56 mm                            |
| Depth                                    | 47 mm                            |
|                                          |                                  |
| Environmental characteristics   Climatic |                                  |
| Operating temperature min.               | 0 °C                             |
| Operating temperature max.               | 55 °C                            |
| Storage temperature min.                 | -20 °C                           |
| Storage temperature max.                 | 70 °C                            |
| Conformity                               |                                  |
| Product standard                         | EN 61131-2                       |
| Connection type 5                        |                                  |
| Connection type 1                        | Bus In                           |
| Connection type 2                        | X0                               |
| Connection type 3                        | X1                               |
| Connection type 4                        | X2                               |
| Connection type 5                        | X3                               |
| Family construction form                 | D-Sub                            |
| Gender                                   | female                           |
| Color contact carrier                    | white                            |
| No. of poles                             | 9                                |
| PIN 1                                    | n.c.                             |
| PIN 2                                    | n.c.                             |
| PIN 3                                    | В                                |
| PIN 4                                    | n.c.                             |
| PIN 5                                    | PE                               |
| PIN 6                                    | 5 V                              |
| PIN 7                                    | n.c.                             |
| PIN 8                                    | A                                |
| PIN 9                                    | n.c.                             |
| Connection                               | Spring clamp terminals FK        |
| Family construction form                 | terminal                         |
| Gender                                   | female                           |
| Color contact carrier                    | colorless                        |
| No. of poles                             | 6                                |
| PIN 1                                    | CH 00                            |
| PIN 2                                    | CH 01                            |
|                                          |                                  |