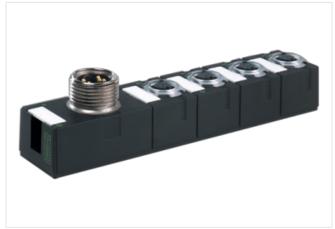

## **POWER DISTRIBUTOR CUBE 67**

4x M12, 6-pole

Power distributor (4× M12) System accessories Protection IP67 Connection cables are in the online shop under "Connection Technology". Housing fully potted.

## Illustration

Product may differ from Image

| Commercial data              |               |
|------------------------------|---------------|
| ECLASS-6.0                   | 27242690      |
| ECLASS-6.1                   | 27242690      |
| ECLASS-0.1                   | 27242611      |
| ECLASS-8.0                   | 27242611      |
| ECLASS-9.0                   | 27242611      |
| ECLASS-10.1                  | 27242611      |
| ECLASS-10.1                  | 27242611      |
| ECLASS-11.1                  | 27242611      |
| ETIM-5.0                     | EC001583      |
| customs tariff number        | 85389099      |
| GTIN                         | 4048879047852 |
| Packaging unit               | 1             |
|                              |               |
| Electrical data   Supply     |               |
| Operating voltage DC         | 24 V          |
| Electrical data   Input      |               |
| Input current max.           | 9 A           |
| Electrical data   Output     |               |
| Max. current output per port | 4 A           |
| <u> </u>                     | 7.7           |
| Diagnostics                  |               |