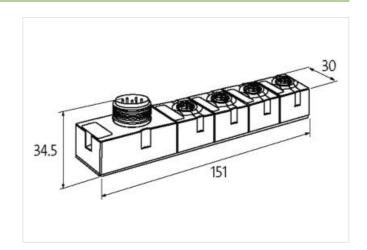

stay connected

| Diagnostic                               | No voltage             |
|------------------------------------------|------------------------|
| Short circuit diagnosis                  | yes                    |
| Overload diagnosis                       | yes                    |
| Device protection   Electrical           |                        |
| Degree of protection (EN IEC 60529)      | IP67                   |
| Mechanical data   Mounting data          |                        |
| Suitable for mounting type               | 2-hole screw mounting  |
| Height                                   | 150 mm                 |
| Width                                    | 30 mm                  |
| Depth                                    | 34,5 mm                |
| Environmental characteristics   Climatic |                        |
| Operating temperature min.               | 0 °C                   |
| Operating temperature max.               | 55 °C                  |
| Storage temperature min.                 | -20 °C                 |
| Storage temperature max.                 | 75 °C                  |
| Conformity                               |                        |
| Product standard                         | EN 61131-2             |
| Connection type 2                        |                        |
| Connection type 1                        | Bus Out                |
| Connection type 2                        | Power In (UA 0) (UA 1) |
| Family construction form                 | M12                    |
| Gender                                   | female                 |
| Color contact carrier                    | black                  |
| Coding                                   | A                      |
| No. of poles                             | 6                      |
| PIN 1                                    | 24 V DC                |
| PIN 2                                    | n.c.                   |
| PIN 3                                    | 0 V                    |
| PIN 4                                    | n.c.                   |
| PIN 5                                    | n.c.                   |
| PIN 6                                    | 0 V                    |
| Family construction form                 | 7/8"                   |
| Gender                                   | male                   |
| Color contact carrier                    | black                  |
| No. of poles                             | 5                      |
| PIN 1                                    | 0 V                    |
| PIN 2                                    | 0 V                    |
| PIN 3                                    | PE                     |
| PIN 4                                    | n.c.                   |
| PIN 5                                    | 24 V DC                |