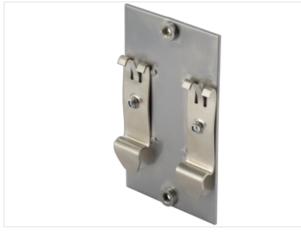

## **CUBE67 ACCESSORIES**

Bearing rail adapter for I/O module (50mm)

DIN-rail adapter for extension modules 50 mm

## Link to Product

Illustration

Product may differ from Image

| Commercial data       |               |  |
|-----------------------|---------------|--|
| ECLASS-6.0            | 27242692      |  |
| ECLASS-6.1            | 27370419      |  |
| ECLASS-7.0            | 27370419      |  |
| ECLASS-8.0            | 27370419      |  |
| ECLASS-9.0            | 27370419      |  |
| ECLASS-10.1           | 27370419      |  |
| ECLASS-11.1           | 27370419      |  |
| ECLASS-12.0           | 27370419      |  |
| ETIM-5.0              | EC002498      |  |
| customs tariff number | 73269098      |  |
| GTIN                  | 4048879047821 |  |
| Packaging unit        | 1             |  |