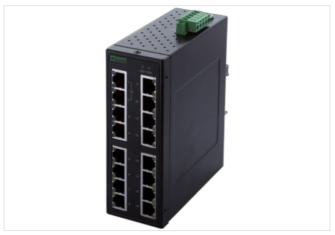

## TREE 16 TX Metall 2GE 14 FE - Unmanaged Gigabit Switch - 16 Ports/

TREE 16 TX Metall 2GE 14 FE - Unmanaged Gigabit Switch - 16 ports

16 port unmanaged switch

Connection cables are in the online shop under "Connection Technology".

## Illustration

Product may differ from Image

| Commercial data                    |                 |  |
|------------------------------------|-----------------|--|
| ECLASS-6.0                         | 19170106        |  |
| ECLASS-6.1                         | 19170106        |  |
| ECLASS-7.0                         | 19170106        |  |
| ECLASS-8.0                         | 19170106        |  |
| ECLASS-9.0                         | 19170402        |  |
| ECLASS-10.1                        | 19170402        |  |
| ECLASS-11.1                        | 19170402        |  |
| ECLASS-12.0                        | 19170402        |  |
| ETIM-5.0                           | EC000734        |  |
| customs tariff number              | 85176200        |  |
| GTIN                               | 4048879762076   |  |
| Packaging unit                     | 1               |  |
| Electrical data   Supply           |                 |  |
| Operating voltage DC min.          | 9 V             |  |
| Operating voltage DC max.          | 48 V            |  |
| Power consumption max.             | 7,4 W           |  |
| Industrial communication           |                 |  |
| Data transmission rate max.        | 1000 MBit/s     |  |
| Industrial communication   Etherno | t functionality |  |
| Auto-crossover                     | yes             |  |
| Auto-negotiation                   | yes             |  |
| duplex                             | Full duplex     |  |