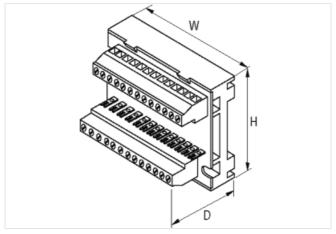

| stay connect | ted |
|--------------|-----|
|--------------|-----|

| ETIM-5.0                                                                                                                                                                                                             | EC002780                                                                                        |
|----------------------------------------------------------------------------------------------------------------------------------------------------------------------------------------------------------------------|-------------------------------------------------------------------------------------------------|
| customs tariff number                                                                                                                                                                                                | 85369010                                                                                        |
| GTIN                                                                                                                                                                                                                 | 4048879042246                                                                                   |
| Packaging unit                                                                                                                                                                                                       | 1                                                                                               |
| Electrical data   Supply                                                                                                                                                                                             |                                                                                                 |
| Operating voltage AC                                                                                                                                                                                                 | 50 V                                                                                            |
| Operating voltage DC                                                                                                                                                                                                 | 50 V                                                                                            |
| Operating current max.                                                                                                                                                                                               | 5 A                                                                                             |
| Installation                                                                                                                                                                                                         |                                                                                                 |
| Connection cross section max.                                                                                                                                                                                        | 4 mm <sup>2</sup>                                                                               |
| Installation   Connection                                                                                                                                                                                            |                                                                                                 |
| Connection                                                                                                                                                                                                           | Screw terminals SK                                                                              |
| Connection information                                                                                                                                                                                               | Lötstützpunktpaare (Raster 5 mm)                                                                |
| Device protection   Media                                                                                                                                                                                            |                                                                                                 |
|                                                                                                                                                                                                                      |                                                                                                 |
| Flame resistance                                                                                                                                                                                                     | flame retardant                                                                                 |
|                                                                                                                                                                                                                      | flame retardant                                                                                 |
| Flame resistance                                                                                                                                                                                                     | flame retardant  open design                                                                    |
| Flame resistance  Mechanical data   Material data                                                                                                                                                                    |                                                                                                 |
| Flame resistance  Mechanical data   Material data  Housing properties                                                                                                                                                | open design                                                                                     |
| Flame resistance  Mechanical data   Material data  Housing properties  Material housing                                                                                                                              | open design                                                                                     |
| Flame resistance  Mechanical data   Material data  Housing properties  Material housing  Mechanical data   Mounting data                                                                                             | open design Plastic                                                                             |
| Flame resistance  Mechanical data   Material data  Housing properties  Material housing  Mechanical data   Mounting data  Distance of solder pins                                                                    | open design Plastic 24 mm                                                                       |
| Flame resistance  Mechanical data   Material data  Housing properties  Material housing  Mechanical data   Mounting data  Distance of solder pins  Mounting method                                                   | open design Plastic  24 mm screwed, geschnappt                                                  |
| Flame resistance  Mechanical data   Material data  Housing properties  Material housing  Mechanical data   Mounting data  Distance of solder pins  Mounting method  Suitable for mounting type                       | open design Plastic  24 mm screwed, geschnappt Mounting rail TH35, G32, (EN 60715)              |
| Flame resistance  Mechanical data   Material data  Housing properties  Material housing  Mechanical data   Mounting data  Distance of solder pins  Mounting method  Suitable for mounting type  Height               | open design Plastic  24 mm screwed, geschnappt Mounting rail TH35, G32, (EN 60715) 63 mm        |
| Flame resistance  Mechanical data   Material data  Housing properties  Material housing  Mechanical data   Mounting data  Distance of solder pins  Mounting method  Suitable for mounting type  Height  Width        | open design Plastic  24 mm screwed, geschnappt Mounting rail TH35, G32, (EN 60715) 63 mm 90 mm  |
| Flame resistance  Mechanical data   Material data  Housing properties  Material housing  Mechanical data   Mounting data  Distance of solder pins  Mounting method  Suitable for mounting type  Height  Width  Depth | open design Plastic  24 mm screwed, geschnappt  Mounting rail TH35, G32, (EN 60715) 63 mm 90 mm |