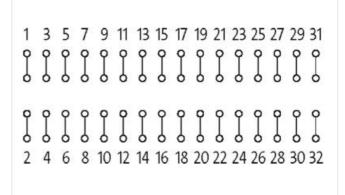

## **ASSEMBLY MODULE MP 16**

Mounting rail / screw-type terminal

16 pairs of solder pins screw terminals connected to solder pin pairs

| stay connect | ted |
|--------------|-----|
|--------------|-----|

| ETIM-5.0                                                                                                                                                                                                             | EC002780                                                                                        |
|----------------------------------------------------------------------------------------------------------------------------------------------------------------------------------------------------------------------|-------------------------------------------------------------------------------------------------|
| customs tariff number                                                                                                                                                                                                | 85369010                                                                                        |
| GTIN                                                                                                                                                                                                                 | 4048879042246                                                                                   |
| Packaging unit                                                                                                                                                                                                       | 1                                                                                               |
| Electrical data   Supply                                                                                                                                                                                             |                                                                                                 |
| Operating voltage AC                                                                                                                                                                                                 | 50 V                                                                                            |
| Operating voltage DC                                                                                                                                                                                                 | 50 V                                                                                            |
| Operating current max.                                                                                                                                                                                               | 5 A                                                                                             |
| Installation                                                                                                                                                                                                         |                                                                                                 |
| Connection cross section max.                                                                                                                                                                                        | 4 mm <sup>2</sup>                                                                               |
| Installation   Connection                                                                                                                                                                                            |                                                                                                 |
| Connection                                                                                                                                                                                                           | Screw terminals SK                                                                              |
| Connection information                                                                                                                                                                                               | Lötstützpunktpaare (Raster 5 mm)                                                                |
| Device protection   Media                                                                                                                                                                                            |                                                                                                 |
|                                                                                                                                                                                                                      |                                                                                                 |
| Flame resistance                                                                                                                                                                                                     | flame retardant                                                                                 |
|                                                                                                                                                                                                                      | flame retardant                                                                                 |
| Flame resistance                                                                                                                                                                                                     | flame retardant  open design                                                                    |
| Flame resistance  Mechanical data   Material data                                                                                                                                                                    |                                                                                                 |
| Flame resistance  Mechanical data   Material data  Housing properties                                                                                                                                                | open design                                                                                     |
| Flame resistance  Mechanical data   Material data  Housing properties  Material housing                                                                                                                              | open design                                                                                     |
| Flame resistance  Mechanical data   Material data  Housing properties  Material housing  Mechanical data   Mounting data                                                                                             | open design Plastic                                                                             |
| Flame resistance  Mechanical data   Material data  Housing properties  Material housing  Mechanical data   Mounting data  Distance of solder pins                                                                    | open design Plastic 24 mm                                                                       |
| Flame resistance  Mechanical data   Material data  Housing properties  Material housing  Mechanical data   Mounting data  Distance of solder pins  Mounting method                                                   | open design Plastic  24 mm screwed, geschnappt                                                  |
| Flame resistance  Mechanical data   Material data  Housing properties  Material housing  Mechanical data   Mounting data  Distance of solder pins  Mounting method  Suitable for mounting type                       | open design Plastic  24 mm screwed, geschnappt Mounting rail TH35, G32, (EN 60715)              |
| Flame resistance  Mechanical data   Material data  Housing properties  Material housing  Mechanical data   Mounting data  Distance of solder pins  Mounting method  Suitable for mounting type  Height               | open design Plastic  24 mm screwed, geschnappt Mounting rail TH35, G32, (EN 60715) 63 mm        |
| Flame resistance  Mechanical data   Material data  Housing properties  Material housing  Mechanical data   Mounting data  Distance of solder pins  Mounting method  Suitable for mounting type  Height  Width        | open design Plastic  24 mm screwed, geschnappt Mounting rail TH35, G32, (EN 60715) 63 mm 90 mm  |
| Flame resistance  Mechanical data   Material data  Housing properties  Material housing  Mechanical data   Mounting data  Distance of solder pins  Mounting method  Suitable for mounting type  Height  Width  Depth | open design Plastic  24 mm screwed, geschnappt  Mounting rail TH35, G32, (EN 60715) 63 mm 90 mm |