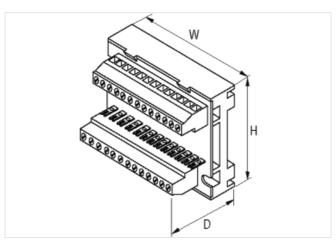

stay connected

| Electrical data   Supply                 |                                     |  |
|------------------------------------------|-------------------------------------|--|
| Operating voltage AC max.                | 250 V                               |  |
| Operating voltage DC max.                | 250 V                               |  |
| Operating current max.                   | 5 A                                 |  |
| Installation                             |                                     |  |
| Connection cross section max.            | 4 mm <sup>2</sup>                   |  |
| Installation   Connection                |                                     |  |
| Connection                               | Screw terminals SK                  |  |
| Connection information                   | Lötstützpunktpaare (Raster 5 mm)    |  |
| Device protection   Media                |                                     |  |
| Flame resistance                         | flame retardant                     |  |
| Mechanical data   Material data          |                                     |  |
| Housing properties                       | open design                         |  |
| Material housing                         | Plastic                             |  |
| Mechanical data   Mounting data          |                                     |  |
| Distance of solder pins                  | 50 mm                               |  |
| Mounting method                          | screwed, geschnappt                 |  |
| Suitable for mounting type               | Mounting rail TH35, G32, (EN 60715) |  |
| Height                                   | 63 mm                               |  |
| Width                                    | 90 mm                               |  |
| Depth                                    | 36 mm                               |  |
| Environmental characteristics   Climatic |                                     |  |
| Operating temperature min.               | -20 °C                              |  |
| Operating temperature max.               | 60 °C                               |  |