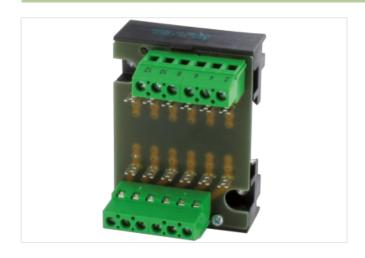

## **ASSEMBLY MODULE MP 6 S**

Mounting rail / screw-type terminal

6 pairs of solder pins screw terminals connected to solder pin pairs

## Illustration

Product may differ from Image

| Commercial data       |               |  |
|-----------------------|---------------|--|
| ECLASS-6.0            | 27260710      |  |
| ECLASS-6.1            | 27141149      |  |
| ECLASS-7.0            | 27141149      |  |
| ECLASS-8.0            | 27141149      |  |
| ECLASS-9.0            | 27141149      |  |
| ECLASS-10.1           | 27141149      |  |
| ECLASS-11.1           | 27141149      |  |
| ECLASS-12.0           | 27141149      |  |
| ETIM-5.0              | EC002780      |  |
| customs tariff number | 85369010      |  |
| GTIN                  | 4048879042239 |  |
| Packaging unit        | 1             |  |