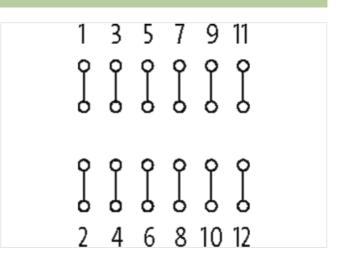

## **ASSEMBLY MODULE MP 6 S**

Mounting rail / screw-type terminal

6 pairs of solder pins screw terminals connected to solder pin pairs

stay connected

| Electrical data   Supply                 |                                     |  |
|------------------------------------------|-------------------------------------|--|
| Operating voltage AC max.                | 250 V                               |  |
| Operating voltage DC max.                | 250 V                               |  |
| Operating current max.                   | 5 A                                 |  |
| Installation                             |                                     |  |
| Connection cross section max.            | 4 mm <sup>2</sup>                   |  |
| Installation   Connection                |                                     |  |
| Connection                               | Screw terminals SK                  |  |
| Connection information                   | Lötstützpunktpaare (Raster 5 mm)    |  |
| Device protection   Media                |                                     |  |
| Flame resistance                         | flame retardant                     |  |
| Mechanical data   Material data          |                                     |  |
| Housing properties                       | open design                         |  |
| Material housing                         | Plastic                             |  |
| Mechanical data   Mounting data          |                                     |  |
| Distance of solder pins                  | 50 mm                               |  |
| Mounting method                          | screwed, geschnappt                 |  |
| Suitable for mounting type               | Mounting rail TH35, G32, (EN 60715) |  |
| Height                                   | 63 mm                               |  |
| Width                                    | 90 mm                               |  |
| Depth                                    | 36 mm                               |  |
| Environmental characteristics   Climatic |                                     |  |
| Operating temperature min.               | -20 °C                              |  |
| Operating temperature max.               | 60 °C                               |  |