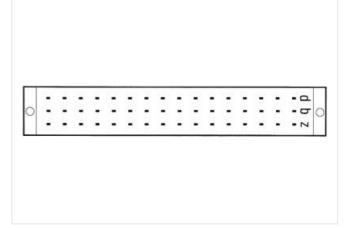

## **EUROCARD HOLDER**

SKP 48/1 F

Screw terminals 48-pole F (EN 60603) Row z, b, d 250 V AC

With the vertical snap adapter SASA 135 Art.-No. 63900 the holder can be mounted at right-angles on the rail. The D2 size is for a card without a front plate.