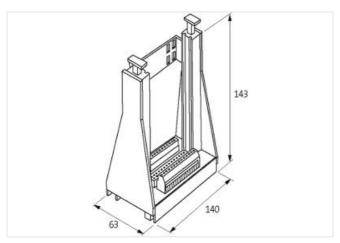

## **EUROCARD HOLDER**

SKP 48/1 F

Screw terminals 48-pole F (EN 60603) Row z, b, d 250 V AC

With the vertical snap adapter SASA 135 Art.-No. 63900 the holder can be mounted at right-angles on the rail. The D2 size is for a card without a front plate.