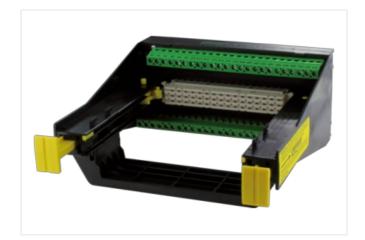

## **EUROCARD HOLDER**

SKP 48/1 F

Screw terminals 48-pole F (EN 60603) Row z, b, d 250 V AC

With the vertical snap adapter SASA 135 Art.-No. 63900 the holder can be mounted at right-angles on the rail. The D2 size is for a card without a front plate.

To insert the card first press down the 2 yellow buttons. Then slide the Eurocard into the guide slots pushing until fully engaged. The card is now locked into position. It can be removed by pressing down on the 2 yellow buttons.