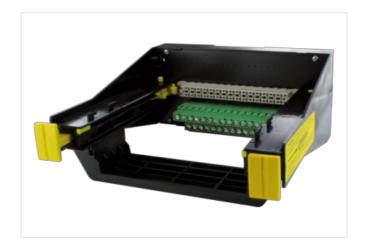

## **EUROCARD HOLDER**

SKP 64/IB

Screw terminals 64-pole B (EN 60603)

Row a, b

With the vertical snap adapter SASA 135 Art.-No. 63900 the holder can be mounted at right-angles on the rail. The D2 size is for a card without a front plate.

To insert the card first press down the 2 yellow buttons. Then slide the Eurocard into the guide slots pushing until fully engaged. The card is now locked into position. It can be removed by pressing down on the 2 yellow buttons.