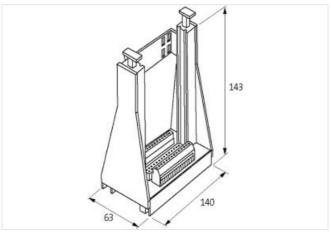

## Illustration

Product may differ from Image

| Commercial data |          |
|-----------------|----------|
| ECLASS-6.0      | 27260710 |
| ECLASS-6.1      | 27260704 |
| ECLASS-7.0      | 27440402 |

| ECLASS-8.0                          | 27440402                  |
|-------------------------------------|---------------------------|
| ECLASS-9.0                          | 27460201                  |
| ECLASS-10.1                         | 27440402                  |
| ECLASS-11.1                         | 27460201                  |
| ECLASS-12.0                         | 27460201                  |
| ETIM-5.0                            | EC002780                  |
| customs tariff number               | 85366990                  |
| GTIN                                | 4048879042093             |
| Packaging unit                      | 1                         |
| Electrical data   Supply            |                           |
| Operating voltage AC                | 250 V                     |
| Operating current max.              | 2 A                       |
| Installation                        |                           |
| Connection cross-section solid max. | 4 mm²                     |
| Installation   Pin assignment       |                           |
| No. of poles                        | 64                        |
| Device protection   Electrical      |                           |
| Overvoltage category (EN 60664-1)   | I                         |
| Device protection   Media           |                           |
| Flame resistance                    | flame retardant           |
| Mechanical data                     |                           |
| Type of socket connector            | B (EN 60603)              |
| Mechanical data   Material data     |                           |
| Material housing                    | Plastic                   |
| Mechanical data   Mounting data     |                           |
| Mounting method                     | screwed, geschnappt       |
| Suitable for mounting type          | mounting rail, (EN 60715) |
| Height                              | 137 mm                    |
| Width                               | 63 mm                     |
| Depth                               | 170 mm                    |