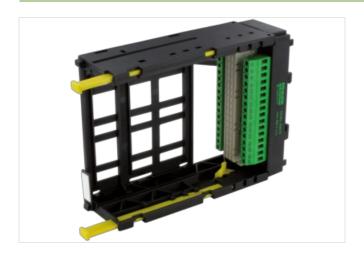

## **EUROCARD HOLDER**

**SKT 31** 

Screw terminals 31-pole (DIN 41617) all

The D2 size is for a card without a front plate.

To insert the card first press down the 2 yellow buttons. Then slide the Eurocard into the guide slots pushing until fully engaged. The card is now locked into position. It can be removed by pressing down on the 2 yellow buttons.