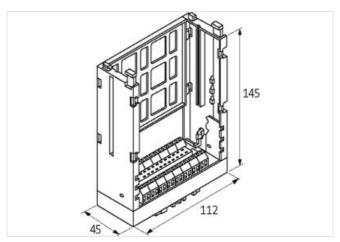

| stay connect | ted |
|--------------|-----|
|--------------|-----|

| ECLASS-9.0                          | 27460201                                        |
|-------------------------------------|-------------------------------------------------|
| ECLASS-10.1                         | 27440402                                        |
| ECLASS-11.1                         | 27460201                                        |
| ECLASS-12.0                         | 27460201                                        |
| ETIM-5.0                            | EC002780                                        |
| customs tariff number               | 85366990                                        |
| GTIN                                | 4048879042024                                   |
| Packaging unit                      | 1                                               |
| Electrical data   Supply            |                                                 |
| Operating voltage AC                | 250 V                                           |
| Operating current max.              | 5 A                                             |
| Installation                        |                                                 |
| Connection cross-section solid max. | 4 mm²                                           |
| Installation   Pin assignment       |                                                 |
| No. of poles                        | 31                                              |
| Device protection   Electrical      |                                                 |
| Overvoltage category (EN 60664-1)   | I                                               |
| Device protection   Media           |                                                 |
| Flame resistance                    | flame retardant                                 |
| Mechanical data                     |                                                 |
| Type of socket connector            | DIN 41617                                       |
| Mechanical data   Material data     |                                                 |
| Material housing                    | Plastic                                         |
| Mechanical data   Mounting data     |                                                 |
| Mounting method                     | screwed, geschnappt                             |
| Suitable for mounting type          | horizontal, vertical, mounting rail, (EN 60715) |
| Height                              | 112 mm                                          |
| Width                               | 45 mm                                           |
| Depth                               | 145 mm                                          |