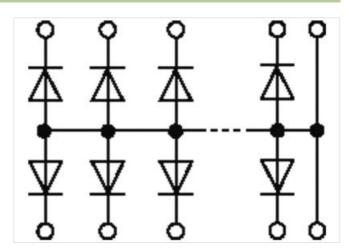

## MKS - D 10/1300-1 M DIODE MODULES

Mounting rail / screw-type terminal

10 diodes Common potential anode