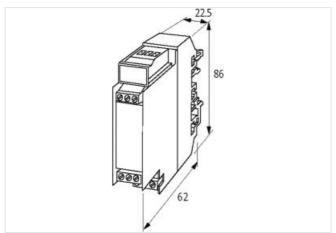

Operating temperature min.

Operating temperature max.

Connection type 1

Family construction form

Connection

No. of poles

Gender

| ETIM-5.0                                 | EC002780                            |  |
|------------------------------------------|-------------------------------------|--|
| customs tariff number                    | 85411000                            |  |
| GTIN                                     | 4048879041959                       |  |
| Packaging unit                           | 1                                   |  |
| Electrical data   Supply                 |                                     |  |
| Operating voltage AC max.                | 48 V                                |  |
| Operating voltage DC max.                | 48 V                                |  |
| Installation                             |                                     |  |
| Connection cross section max.            | 4 mm <sup>2</sup>                   |  |
| Installation   Connection                |                                     |  |
| Connection                               | Screw terminals SK                  |  |
| Mechanical data   Mounting data          |                                     |  |
| Mounting method                          | geschnappt                          |  |
| Suitable for mounting type               | Mounting rail TH35, G32, (EN 60715) |  |
| Height                                   | 86 mm                               |  |
| Width                                    | 22,5 mm                             |  |
| Depth                                    | 62 mm                               |  |
| Environmental characteristics   Climatic |                                     |  |