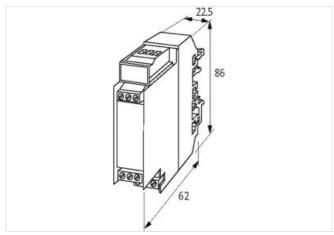

Murrelektronik Inc. | 1327 Northbrook Parkway, Suite 460 | Suwanee, GA 30024 | Fon +1 770 497-9292 | Fax +1 770 497-9391 | shop@murrinc.com | shop.murrinc.com

| ETIM-5.0                                                                                                                                                                                                                                  | EC002780                                                                                                                                            |
|-------------------------------------------------------------------------------------------------------------------------------------------------------------------------------------------------------------------------------------------|-----------------------------------------------------------------------------------------------------------------------------------------------------|
| customs tariff number                                                                                                                                                                                                                     | 85411000                                                                                                                                            |
| GTIN                                                                                                                                                                                                                                      | 4048879041935                                                                                                                                       |
| Packaging unit                                                                                                                                                                                                                            | 1                                                                                                                                                   |
| Electrical data   Supply                                                                                                                                                                                                                  |                                                                                                                                                     |
| Operating voltage AC max.                                                                                                                                                                                                                 | 48 V                                                                                                                                                |
| Operating voltage DC max.                                                                                                                                                                                                                 | 48 V                                                                                                                                                |
| Installation                                                                                                                                                                                                                              |                                                                                                                                                     |
| Connection cross section max.                                                                                                                                                                                                             | 4 mm <sup>2</sup>                                                                                                                                   |
| Installation   Connection                                                                                                                                                                                                                 |                                                                                                                                                     |
| Connection                                                                                                                                                                                                                                | Screw terminals SK                                                                                                                                  |
| Mechanical data   Mounting data                                                                                                                                                                                                           |                                                                                                                                                     |
|                                                                                                                                                                                                                                           |                                                                                                                                                     |
| Mounting method                                                                                                                                                                                                                           | geschnappt                                                                                                                                          |
| Mounting method Suitable for mounting type                                                                                                                                                                                                | geschnappt<br>Mounting rail TH35, G32, (EN 60715)                                                                                                   |
|                                                                                                                                                                                                                                           |                                                                                                                                                     |
| Suitable for mounting type                                                                                                                                                                                                                | Mounting rail TH35, G32, (EN 60715)                                                                                                                 |
| Suitable for mounting type<br>Height                                                                                                                                                                                                      | Mounting rail TH35, G32, (EN 60715)<br>86 mm                                                                                                        |
| Suitable for mounting type<br>Height<br>Width                                                                                                                                                                                             | Mounting rail TH35, G32, (EN 60715)           86 mm           22,5 mm                                                                               |
| Suitable for mounting type<br>Height<br>Width<br>Depth                                                                                                                                                                                    | Mounting rail TH35, G32, (EN 60715)           86 mm           22,5 mm                                                                               |
| Suitable for mounting type<br>Height<br>Width<br>Depth<br>Environmental characteristics   Climatic                                                                                                                                        | Mounting rail TH35, G32, (EN 60715)           86 mm           22,5 mm           62 mm                                                               |
| Suitable for mounting type         Height         Width         Depth         Environmental characteristics   Climatic         Operating temperature min.                                                                                 | Mounting rail TH35, G32, (EN 60715)         86 mm         22,5 mm         62 mm         -20 °C                                                      |
| Suitable for mounting type         Height         Width         Depth         Environmental characteristics   Climatic         Operating temperature min.         Operating temperature max.                                              | Mounting rail TH35, G32, (EN 60715)         86 mm         22,5 mm         62 mm         -20 °C                                                      |
| Suitable for mounting type         Height         Width         Depth         Environmental characteristics   Climatic         Operating temperature min.         Operating temperature max.         Connection type 1                    | Mounting rail TH35, G32, (EN 60715)         86 mm         22,5 mm         62 mm         -20 °C         60 °C                                        |
| Suitable for mounting type         Height         Width         Depth         Environmental characteristics   Climatic         Operating temperature min.         Operating temperature max.         Connection type 1         Connection | Mounting rail TH35, G32, (EN 60715)           86 mm           22,5 mm           62 mm           -20 °C           60 °C           Screw terminals SK |