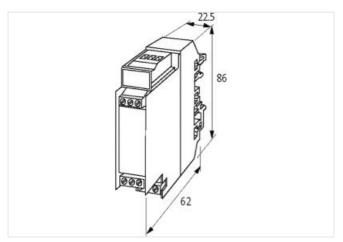

| ECLASS-11.1                              | 27371010                            |  |
|------------------------------------------|-------------------------------------|--|
| ECLASS-12.0                              | 27371010                            |  |
| ETIM-5.0                                 | EC002780                            |  |
| customs tariff number                    | 85411000                            |  |
| GTIN                                     | 4048879041904                       |  |
| Packaging unit                           | 1                                   |  |
| Electrical data   Supply                 |                                     |  |
| Operating voltage AC max.                | 48 V                                |  |
| Operating voltage DC max.                | 48 V                                |  |
| Mechanical data   Mounting data          |                                     |  |
| Mounting method                          | geschnappt                          |  |
| Suitable for mounting type               | Mounting rail TH35, G32, (EN 60715) |  |
| Height                                   | 86 mm                               |  |
| Width                                    | 22,5 mm                             |  |
| Depth                                    | 62 mm                               |  |
| Environmental characteristics   Climatic |                                     |  |
| Operating temperature min.               | -20 °C                              |  |
| Operating temperature max.               | 60 °C                               |  |
| Connection type 1                        |                                     |  |
| Connection                               | Screw terminals SK                  |  |
| Family construction form                 | terminal                            |  |
| Gender                                   | female                              |  |
| No. of poles                             | 12                                  |  |