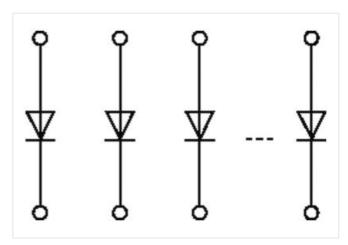

## MKS - D 6/1300 - 1 DIODE MODULES

Mounting rail / screw-type terminal

Universal diode 1 300 V, 1 A 6 diodes separation contact via pluggable jumpers Diode modules are suitable for the suppression of inductive loads (valve, contactor, etc.)