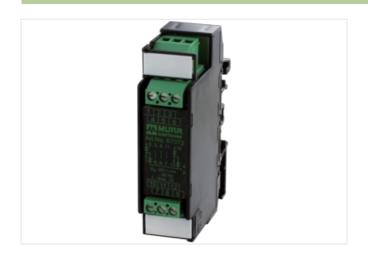

## MKS-LDP 5/1300 - 1 M DIODE MODULES

Mounting rail / screw-type terminal

Universal diode 1 300 V, 1 A 5 pair of diodes Common potential anode Pairs of joined diodes with common control for lamp test

## Illustration

Product may differ from Image

| Commercial data |          |  |
|-----------------|----------|--|
| ECLASS-6.0      | 27371010 |  |
| ECLASS-6.1      | 27371010 |  |
| ECLASS-7.0      | 27371010 |  |
| ECLASS-8.0      | 27371010 |  |
| ECLASS-9.0      | 27371010 |  |
| ECLASS-10.1     | 27371010 |  |