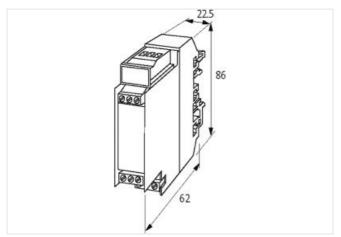

| ECLASS-11.1                              | 27371010                            |  |
|------------------------------------------|-------------------------------------|--|
| ECLASS-12.0                              | 27371010                            |  |
| ETIM-5.0                                 | EC002780                            |  |
| customs tariff number                    | 85411000                            |  |
| GTIN                                     | 4048879041843                       |  |
| Packaging unit                           | 1                                   |  |
| Mechanical data   Mounting data          |                                     |  |
| Mounting method                          | geschnappt                          |  |
| Suitable for mounting type               | Mounting rail TH35, G32, (EN 60715) |  |
| Height                                   | 86 mm                               |  |
| Width                                    | 22,5 mm                             |  |
| Depth                                    | 62 mm                               |  |
| Environmental characteristics   Climatic |                                     |  |
| Operating temperature min.               | -20 °C                              |  |
| Operating temperature max.               | 60 °C                               |  |
| Connection type 1                        |                                     |  |
| Connection                               | Screw terminals SK                  |  |
| Family construction form                 | terminal                            |  |
| Gender                                   | female                              |  |
| No. of poles                             | 12                                  |  |