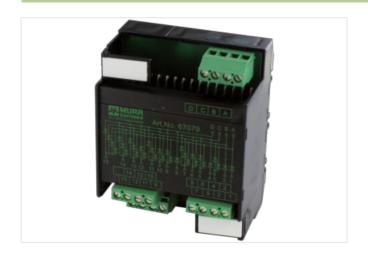

## MKS/BCD-1300 DIODE MODULES

Mounting rail / screw-type terminal

Universal diode 1 300 V, 1 A Diode logic for converting hexadecimal to binary numbers

## Illustration

Product may differ from Image

| Commercial data |          |
|-----------------|----------|
| ECLASS-6.0      | 27371010 |
| ECLASS-6.1      | 27371010 |
| ECLASS-7.0      | 27371010 |
| ECLASS-8.0      | 27371010 |
| ECLASS-9.0      | 27371010 |
| ECLASS-10.1     | 27371010 |
| ECLASS-11.1     | 27371010 |
| ECLASS-12.0     | 27371010 |