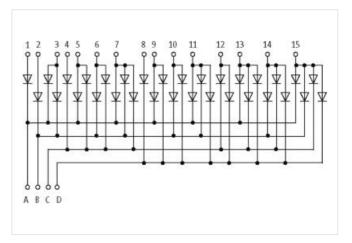

## MKS/BCD-1300 DIODE MODULES

Mounting rail / screw-type terminal

Universal diode 1 300 V, 1 A Diode logic for converting hexadecimal to binary numbers

| stay connected | I |
|----------------|---|
|----------------|---|

| ETIM-5.0                                 | EC002780                            |
|------------------------------------------|-------------------------------------|
| customs tariff number                    | 85411000                            |
| GTIN                                     | 4048879041829                       |
| Packaging unit                           | 1                                   |
| Mechanical data   Mounting data          |                                     |
| Mounting method                          | geschnappt                          |
| Suitable for mounting type               | Mounting rail TH35, G32, (EN 60715) |
| Height                                   | 86 mm                               |
| Width                                    | 67,5 mm                             |
| Depth                                    | 62 mm                               |
| Environmental characteristics   Climatic |                                     |
| Operating temperature min.               | -20 °C                              |
| Operating temperature max.               | 60 °C                               |
| Connection type 2                        |                                     |
| Connection                               | Screw terminals SK                  |
| Family construction form                 | terminal                            |
| Gender                                   | female                              |
| No. of poles                             | 4                                   |
| PIN 1                                    | D                                   |
| PIN 2                                    | С                                   |
| PIN 3                                    | В                                   |
| PIN 4                                    | A                                   |
| Connection                               | Screw terminals SK                  |
| Family construction form                 | terminal                            |
| Gender                                   | female                              |
| No. of poles                             | 15                                  |