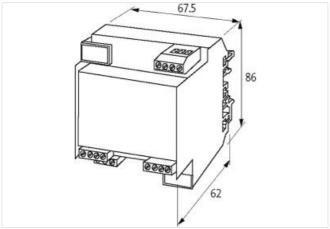

| stay connected | I |
|----------------|---|
|----------------|---|

| ETIM-5.0                                 | EC002780                            |
|------------------------------------------|-------------------------------------|
| customs tariff number                    | 85411000                            |
| GTIN                                     | 4048879041829                       |
| Packaging unit                           | 1                                   |
| Mechanical data   Mounting data          |                                     |
| Mounting method                          | geschnappt                          |
| Suitable for mounting type               | Mounting rail TH35, G32, (EN 60715) |
| Height                                   | 86 mm                               |
| Width                                    | 67,5 mm                             |
| Depth                                    | 62 mm                               |
| Environmental characteristics   Climatic |                                     |
| Operating temperature min.               | -20 °C                              |
| Operating temperature max.               | 60 °C                               |
| Connection type 2                        |                                     |
| Connection                               | Screw terminals SK                  |
| Family construction form                 | terminal                            |
| Gender                                   | female                              |
| No. of poles                             | 4                                   |
| PIN 1                                    | D                                   |
| PIN 2                                    | С                                   |
| PIN 3                                    | В                                   |
| PIN 4                                    | A                                   |
| Connection                               | Screw terminals SK                  |
| Family construction form                 | terminal                            |
| Gender                                   | female                              |
| No. of poles                             | 15                                  |