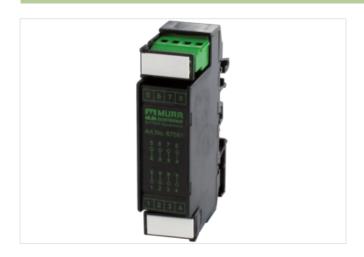

## Illustration

Product may differ from Image

| Commercial data |          |  |
|-----------------|----------|--|
| ECLASS-6.0      | 27379201 |  |
| ECLASS-6.1      | 27141149 |  |
| ECLASS-7.0      | 27141149 |  |
| ECLASS-8.0      | 27141149 |  |
| ECLASS-9.0      | 27141149 |  |
| ECLASS-10.1     | 27141149 |  |
| ECLASS-11.1     | 27141149 |  |
| ECLASS-12.0     | 27141149 |  |