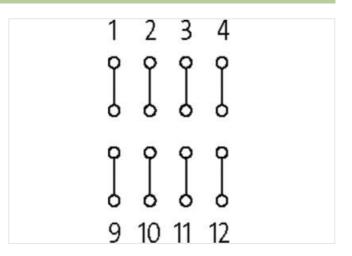

## **ASSEMBLY MODULE MKS - M 4**

Mounting rail / screw-type terminal

4 pairs of solder pins screw terminals connected to solder pin pairs