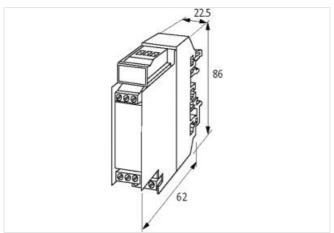

stay connected

| ETIM-5.0                              | EC002780                            |  |
|---------------------------------------|-------------------------------------|--|
| customs tariff number                 | 85369010                            |  |
| GTIN                                  | 4048879041812                       |  |
| Packaging unit                        | 1                                   |  |
| Electrical data   Supply              |                                     |  |
| Operating voltage AC max.             | 250 V                               |  |
| Operating voltage DC max.             | 250 V                               |  |
| Operating current max.                | 2,5 A                               |  |
| Device protection   Media             |                                     |  |
| Flame resistance                      | flame retardant                     |  |
| Mechanical data   Material data       |                                     |  |
| Housing properties                    | removable cover                     |  |
| Material housing                      | Plastic                             |  |
| Mechanical data   Mounting data       |                                     |  |
| Distance of solder pins               | 30 mm                               |  |
| Mounting method                       | geschnappt                          |  |
| Suitable for mounting type            | Mounting rail TH35, G32, (EN 60715) |  |
| Height                                | 68 mm                               |  |
| Width                                 | 22,5 mm                             |  |
| Depth                                 | 65 mm                               |  |
| Environmental characteristics   Clima | atic                                |  |
| Operating temperature min.            | -20 °C                              |  |
| Operating temperature max.            | 60 °C                               |  |
| Connection type 1                     |                                     |  |
| Connection                            | Screw terminals SK                  |  |
| Family construction form              | terminal                            |  |
| Gender                                | female                              |  |
| No. of poles                          | 8                                   |  |