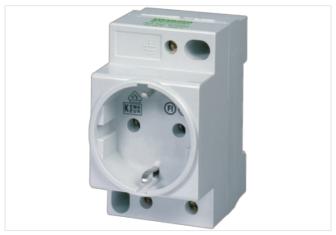

## **MSVD POWER SOCKET VDE**

Mounting rail

Germany (VDE) white Screw terminals

## Illustration

Product may differ from Image

| Commercial data                 |               |
|---------------------------------|---------------|
| ECLASS-6.0                      | 27189217      |
| ECLASS-6.1                      | 27142305      |
| ECLASS-7.0                      | 27142305      |
| ECLASS-8.0                      | 27142305      |
| ECLASS-9.0                      | 27142305      |
| ECLASS-10.1                     | 27142305      |
| ECLASS-11.1                     | 27142305      |
| ECLASS-12.0                     | 27142305      |
| ETIM-5.0                        | EC000020      |
| customs tariff number           | 85366990      |
| GTIN                            | 4048879041447 |
| Packaging unit                  | 1             |
| Mechanical data   Mounting data |               |
| Height                          | 77 mm         |
| Width                           | 45 mm         |
| Depth                           | 70 mm         |