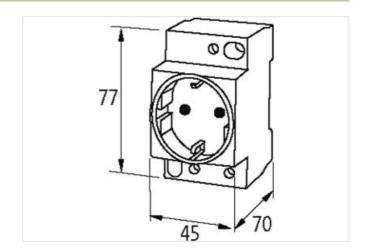

## Illustration

Product may differ from Image

| Commercial data                 |               |
|---------------------------------|---------------|
| ECLASS-6.0                      | 27189217      |
| ECLASS-6.1                      | 27142305      |
| ECLASS-7.0                      | 27142305      |
| ECLASS-8.0                      | 27142305      |
| ECLASS-9.0                      | 27142305      |
| ECLASS-10.1                     | 27142305      |
| ECLASS-11.1                     | 27142305      |
| ECLASS-12.0                     | 27142305      |
| ETIM-5.0                        | EC000020      |
| customs tariff number           | 85366990      |
| GTIN                            | 4048879041447 |
| Packaging unit                  | 1             |
| Mechanical data   Mounting data |               |
| Height                          | 77 mm         |
| Width                           | 45 mm         |
| Depth                           | 70 mm         |