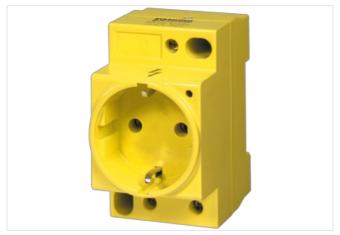

## **MSVD POWER SOCKET VDE YELLOW**

Mounting rail

Germany (VDE) yellow Screw terminals

## Illustration

Product may differ from Image

| Commercial data                 |               |
|---------------------------------|---------------|
| ECLASS-6.0                      | 27189217      |
| ECLASS-6.1                      | 27142305      |
| ECLASS-7.0                      | 27142305      |
| ECLASS-8.0                      | 27142305      |
| ECLASS-9.0                      | 27142305      |
| ECLASS-10.1                     | 27142305      |
| ECLASS-11.1                     | 27142305      |
| ECLASS-12.0                     | 27142305      |
| ETIM-5.0                        | EC000020      |
| customs tariff number           | 85366990      |
| GTIN                            | 4048879041409 |
| Packaging unit                  | 1             |
| Mechanical data   Mounting data |               |
| Height                          | 77 mm         |
| Width                           | 45 mm         |
| Depth                           | 70 mm         |