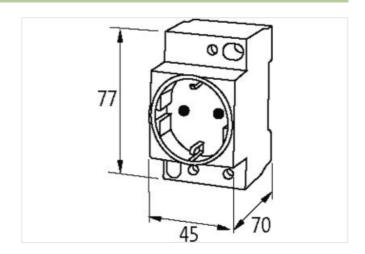

## Illustration

Product may differ from Image

| Commercial data                 |               |
|---------------------------------|---------------|
| ECLASS-6.0                      | 27189217      |
| ECLASS-6.1                      | 27142305      |
| ECLASS-7.0                      | 27142305      |
| ECLASS-8.0                      | 27142305      |
| ECLASS-9.0                      | 27142305      |
| ECLASS-10.1                     | 27142305      |
| ECLASS-11.1                     | 27142305      |
| ECLASS-12.0                     | 27142305      |
| ETIM-5.0                        | EC000020      |
| customs tariff number           | 85366990      |
| GTIN                            | 4048879041409 |
| Packaging unit                  | 1             |
| Mechanical data   Mounting data |               |
| Height                          | 77 mm         |
| Width                           | 45 mm         |
| Depth                           | 70 mm         |