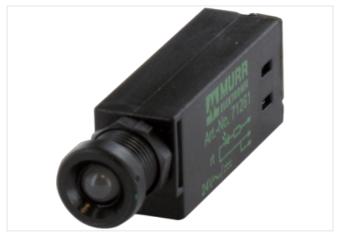

## Illustration

Product may differ from Image

| Commercial data                     |                   |
|-------------------------------------|-------------------|
|                                     | 07004500          |
| ECLASS-6.0                          | 27261590          |
| ECLASS-6.1                          | 27261501          |
| ECLASS-7.0                          | 27261501          |
| ECLASS-8.0                          | 27261501          |
| ECLASS-9.0                          | 27261501          |
| ECLASS-10.1                         | 27261501          |
| ECLASS-11.1                         | 27261501          |
| ECLASS-12.0                         | 27261501          |
| ETIM-5.0                            | EC000272          |
| customs tariff number               | 85318070          |
| GTIN                                | 4048879041324     |
| Packaging unit                      | 10                |
| Electrical data   Supply            |                   |
| Operating voltage AC                | 110 V             |
| Operating voltage AC min.           | 95 V              |
| Operating voltage AC max.           | 121 V             |
| Operating voltage DC                | 110 V             |
| Operating voltage DC min.           | 95 V              |
| Operating voltage DC max.           | 121 V             |
| Current consumption min.            | 8 mA              |
| Current consumption max.            | 12 mA             |
| Installation   Connection           |                   |
| Connection information              | Faston 2.8×0.8 mm |
| Device protection   Electrical      |                   |
| Degree of protection (EN IEC 60529) | IP65              |