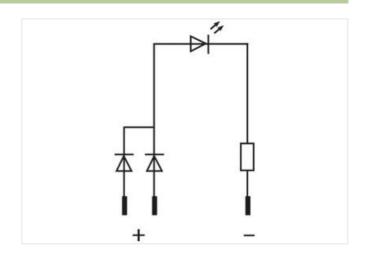

## Illustration

Product may differ from Image

| Commercial data                     |                   |
|-------------------------------------|-------------------|
|                                     | 07004500          |
| ECLASS-6.0                          | 27261590          |
| ECLASS-6.1                          | 27261501          |
| ECLASS-7.0                          | 27261501          |
| ECLASS-8.0                          | 27261501          |
| ECLASS-9.0                          | 27261501          |
| ECLASS-10.1                         | 27261501          |
| ECLASS-11.1                         | 27261501          |
| ECLASS-12.0                         | 27261501          |
| ETIM-5.0                            | EC000272          |
| customs tariff number               | 85318070          |
| GTIN                                | 4048879041324     |
| Packaging unit                      | 10                |
| Electrical data   Supply            |                   |
| Operating voltage AC                | 110 V             |
| Operating voltage AC min.           | 95 V              |
| Operating voltage AC max.           | 121 V             |
| Operating voltage DC                | 110 V             |
| Operating voltage DC min.           | 95 V              |
| Operating voltage DC max.           | 121 V             |
| Current consumption min.            | 8 mA              |
| Current consumption max.            | 12 mA             |
| Installation   Connection           |                   |
| Connection information              | Faston 2.8×0.8 mm |
| Device protection   Electrical      |                   |
| Degree of protection (EN IEC 60529) | IP65              |