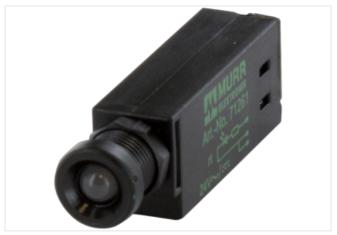

## Illustration

Product may differ from Image

| Commercial data                     |                   |
|-------------------------------------|-------------------|
| ECLASS-6.0                          | 27261590          |
| ECLASS-6.1                          | 27261501          |
| ECLASS-7.0                          | 27261501          |
| ECLASS-8.0                          | 27261501          |
| ECLASS-9.0                          | 27261501          |
| ECLASS-10.1                         | 27261501          |
| ECLASS-11.1                         | 27261501          |
| ECLASS-12.0                         | 27261501          |
| ETIM-5.0                            | EC000272          |
| customs tariff number               | 85318070          |
| GTIN                                | 4048879041263     |
| Packaging unit                      | 10                |
| Electrical data   Supply            |                   |
| Operating voltage AC                | 110 V             |
| Operating voltage AC min.           | 95 V              |
| Operating voltage AC max.           | 121 V             |
| Operating voltage DC                | 110 V             |
| Operating voltage DC min.           | 95 V              |
| Operating voltage DC max.           | 121 V             |
| Current consumption min.            | 8 mA              |
| Current consumption max.            | 12 mA             |
| Installation   Connection           |                   |
| Connection information              | Faston 2.8×0.8 mm |
| Device protection   Electrical      |                   |
| Degree of protection (EN IEC 60529) | IP65              |
|                                     |                   |