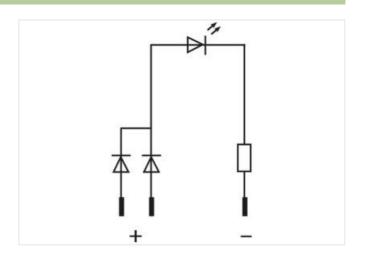

## Illustration

Product may differ from Image

| Commercial data                     |                   |
|-------------------------------------|-------------------|
| ECLASS-6.0                          | 27261590          |
| ECLASS-6.1                          | 27261501          |
| ECLASS-7.0                          | 27261501          |
| ECLASS-8.0                          | 27261501          |
| ECLASS-9.0                          | 27261501          |
| ECLASS-10.1                         | 27261501          |
| ECLASS-11.1                         | 27261501          |
| ECLASS-12.0                         | 27261501          |
| ETIM-5.0                            | EC000272          |
| customs tariff number               | 85318070          |
| GTIN                                | 4048879041263     |
| Packaging unit                      | 10                |
| Electrical data   Supply            |                   |
| Operating voltage AC                | 110 V             |
| Operating voltage AC min.           | 95 V              |
| Operating voltage AC max.           | 121 V             |
| Operating voltage DC                | 110 V             |
| Operating voltage DC min.           | 95 V              |
| Operating voltage DC max.           | 121 V             |
| Current consumption min.            | 8 mA              |
| Current consumption max.            | 12 mA             |
| Installation   Connection           |                   |
| Connection information              | Faston 2.8×0.8 mm |
| Device protection   Electrical      |                   |
| Degree of protection (EN IEC 60529) | IP65              |
|                                     |                   |