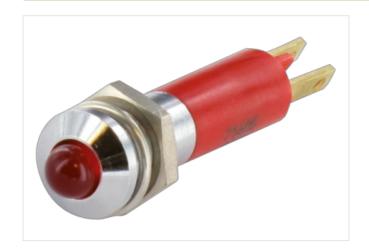

## **LED-INDICATOR RED**

LED 5mm - 24V DC - IP40

(red) 24 V DC

## Illustration

Product may differ from Image

| Commercial data       |               |  |
|-----------------------|---------------|--|
| ECLASS-6.0            | 27261590      |  |
| ECLASS-6.1            | 27261501      |  |
| ECLASS-7.0            | 27261501      |  |
| ECLASS-8.0            | 27261501      |  |
| ECLASS-9.0            | 27261501      |  |
| ECLASS-10.1           | 27261501      |  |
| ECLASS-11.1           | 27261501      |  |
| ECLASS-12.0           | 27261501      |  |
| ETIM-5.0              | EC000272      |  |
| customs tariff number | 85318070      |  |
| GTIN                  | 4048879041201 |  |
| Packaging unit        | 10            |  |