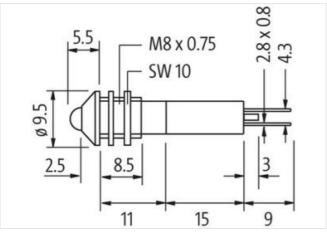

| Electrical data   Supply               |                   |  |
|----------------------------------------|-------------------|--|
| Operating voltage DC                   | 24 V              |  |
| Operating voltage DC min.              | 20,4 V            |  |
| Operating voltage DC max.              | 26,4 V            |  |
| Current consumption max.               | 18 mA             |  |
| Installation   Connection              |                   |  |
| Connection information                 | Faston 2.8×0.8 mm |  |
| Mechanical data   Material data        |                   |  |
| Coating housing                        | chrome-plated     |  |
| Material housing                       | Brass             |  |
| Mechanical data   Mounting data        |                   |  |
| Height                                 | 9,5 mm            |  |
| Width                                  | 9,5 mm            |  |
| Depth                                  | 77,5 mm           |  |
| Environmental characteristics   Climat | c                 |  |
| Operating temperature min.             | -40 °C            |  |
| Operating temperature max.             | 70 °C             |  |