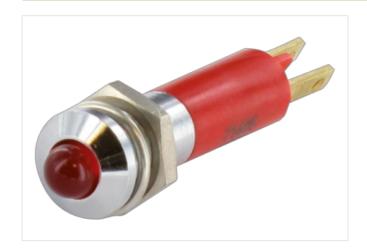

## Illustration

Product may differ from Image

| Commercial data       |               |
|-----------------------|---------------|
| ECLASS-6.0            | 27261590      |
| ECLASS-6.1            | 27261501      |
| ECLASS-7.0            | 27261501      |
| ECLASS-8.0            | 27261501      |
| ECLASS-9.0            | 27261501      |
| ECLASS-10.1           | 27261501      |
| ECLASS-11.1           | 27261501      |
| ECLASS-12.0           | 27261501      |
| ETIM-5.0              | EC000272      |
| customs tariff number | 85318070      |
| GTIN                  | 4048879041119 |
| Packaging unit        | 10            |