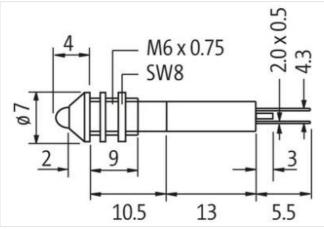

stay connected

| Electrical data   Supply                 |                   |
|------------------------------------------|-------------------|
| Operating voltage DC                     | 24 V              |
| Operating voltage DC min.                | 20,4 V            |
| Operating voltage DC max.                | 26,4 V            |
| Current consumption max.                 | 18 mA             |
| Installation   Connection                |                   |
| Connection information                   | Faston 2.0×0.5 mm |
| Mechanical data   Material data          |                   |
| Coating housing                          | chrome-plated     |
| Material housing                         | Brass             |
| Mechanical data   Mounting data          |                   |
| Height                                   | 7 mm              |
| Width                                    | 7 mm              |
| Depth                                    | 33 mm             |
| Environmental characteristics   Climatic |                   |
| Operating temperature min.               | -40 °C            |
| Operating temperature max.               | 70 °C             |