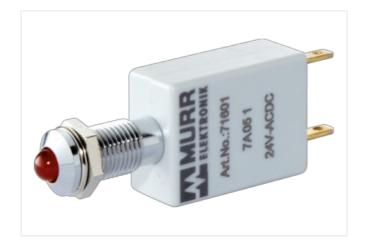

## Illustration

Product may differ from Image

| Commercial data       |               |  |
|-----------------------|---------------|--|
| ECLASS-6.0            | 27261590      |  |
| ECLASS-6.1            | 27261501      |  |
| ECLASS-7.0            | 27261501      |  |
| ECLASS-8.0            | 27261501      |  |
| ECLASS-9.0            | 27261501      |  |
| ECLASS-10.1           | 27261501      |  |
| ECLASS-11.1           | 27261501      |  |
| ECLASS-12.0           | 27261501      |  |
| ETIM-5.0              | EC000272      |  |
| customs tariff number | 85318070      |  |
| GTIN                  | 4048879041058 |  |