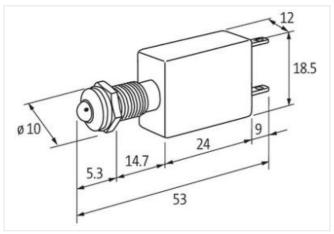

| Packaging unit                           | 10                |
|------------------------------------------|-------------------|
| Electrical data   Supply                 |                   |
| Operating voltage AC                     | 24 V              |
| Operating voltage AC min.                | 20,4 V            |
| Operating voltage AC max.                | 26,4 V            |
| Operating voltage DC                     | 24 V              |
| Operating voltage DC min.                | 20,4 V            |
| Operating voltage DC max.                | 26,4 V            |
| Current consumption min.                 | 13 mA             |
| Current consumption max.                 | 17 mA             |
| Installation   Connection                |                   |
| Connection information                   | Faston 2.8×0.8 mm |
| Device protection   Electrical           |                   |
| Degree of protection (EN IEC 60529)      | IP40              |
| Mechanical data                          |                   |
| Diameter LED                             | 5 mm              |
| Mechanical data   Material data          |                   |
| Color housing                            | gray              |
| Material housing                         | PVC               |
| Mechanical data   Mounting data          |                   |
| Diameter front panel drilling            | 8 mm              |
| Height                                   | 18,5 mm           |
| Width                                    | 12 mm             |
| Depth                                    | 53 mm             |
| Environmental characteristics   Climatic |                   |
| Operating temperature min.               | -40 °C            |
| Operating temperature max.               | 70 °C             |